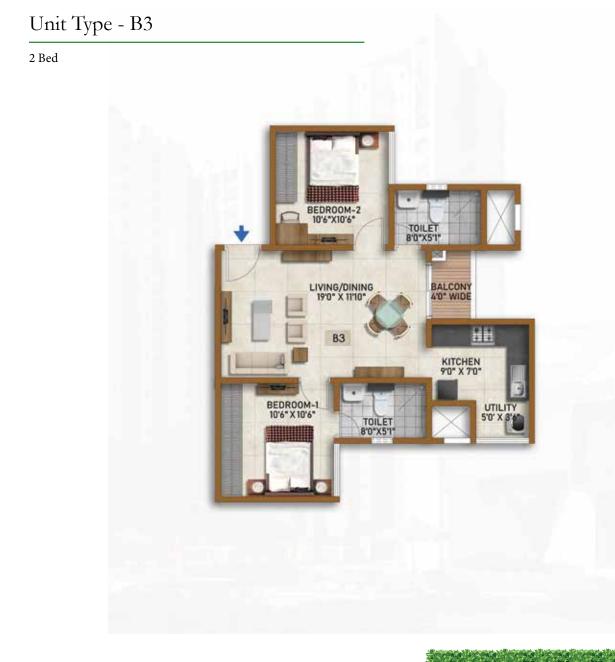

#### Building - 2, 3A & 3B

Tower 5, Unit 7 - 1<sup>st</sup> To 19<sup>th</sup> & 21<sup>st</sup> Floor Tower 9, Unit 7 - Ground To 20<sup>th</sup> Floor Unit 8 - 1<sup>st</sup> To 19<sup>th</sup> Floor Tower 10, Unit 7 - Ground To 21<sup>st</sup> Floor Unit 8 - 1<sup>st</sup> To 19<sup>th</sup> & 21<sup>st</sup> Floor

#### TYPE - B3 (2 BED)

| SALE AREA   | 971 Sft | 90.21 Sqm |
|-------------|---------|-----------|
| CARPET AREA | 635 Sft | 59.01 Sgm |

Unit Type - B4