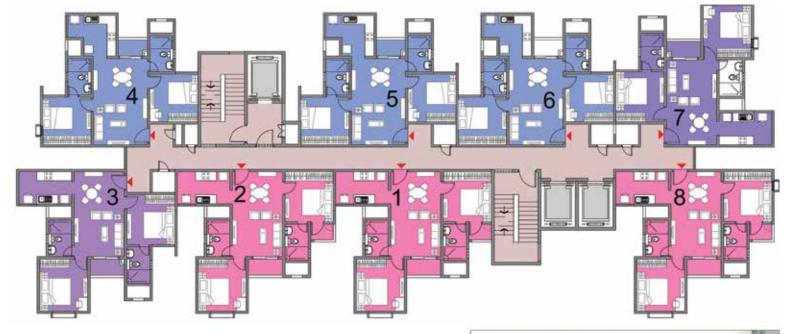

### Cluster Plan - Building 1 Tower - 1

| BUILDI | NG - 1    | TOWER-1    | SALEAB | LE AREA | CARPET | AREA  |
|--------|-----------|------------|--------|---------|--------|-------|
| COLOUR | Unit type | No. of Bed | (sqm)  | (sft)   | (sqm)  | (sft) |
| 1      | B 13      | 2 BED      | 92.81  | 999     | 58.55  | 630   |
| 2      | B 13      | 2 BED      | 92.81  | 999     | 58.55  | 630   |
| 3      | 87        | 2 BED      | 90.77  | 977     | 58.3   | 628   |
| 4      | B4        | 2 BED      | 90.21  | 971     | 59.01  | 635   |
| 5      | В4        | 2 BED      | 90.21  | 971     | 59.01  | 635   |
| 6      | B4        | 2 BED      | 90.21  | 971     | 59.01  | 635   |
| 7      | B 6       | 2 BED      | 90.77  | 977     | 58.3   | 628   |
| 8      | 8 13      | 2 BED      | 92.81  | 999     | 58.55  | 630   |