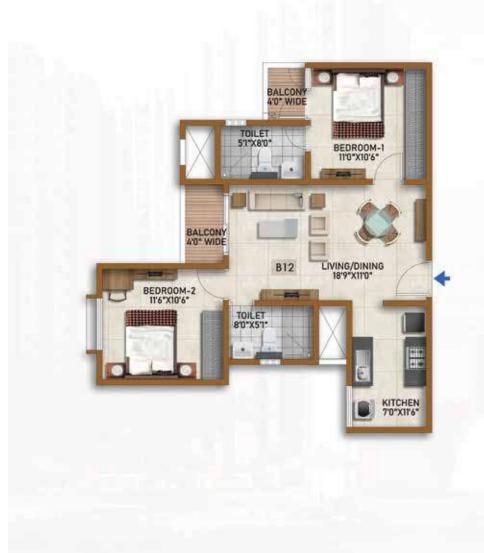

### Building - 2,3A & 3B

Tower 5 & 10, Unit 5 - Ground To 21<sup>st</sup> Floor Tower 9, Unit 5 - Ground To 20<sup>th</sup> Floor

### TYPE - B12 (2 BED)

| SALE AREA   | 999 Sft | 92.81 Sqm |
|-------------|---------|-----------|
| CARPET AREA | 630 Sft | 58.55 Sgm |