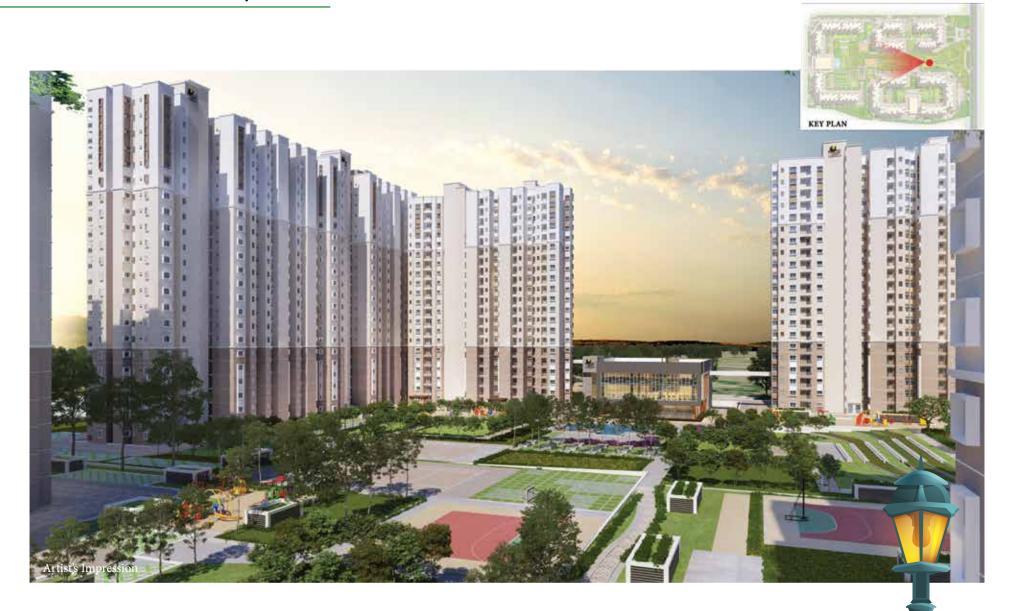

Prestige Finsbury Park - Hyde comprises a total of 2092 aesthetically designed one and two bedroom homes set in 12 towers that rise up to 22 floors. Thoughtfully planned, they are designed to maximize natural light and ventilation and facilitate comfortable living.

Enjoy the luxury of a fully equipped clubhouse with a gamut of recreational amenities including a swimming pool, gym, health club, indoor badminton court, party halls, billiards, table tennis, board games, reading room, and provision for a crèche. There is also provision for a convenience store, pharmacy and doctor's clinic, a mini theatre and space for an ATM.

The open landscape also has an outdoor games area, and elders' park, a children's play area and a pet park.

All ensuring that every need of the neighborhood is met.

Go ahead, turn the page and explore your home at Prestige Finsbury Park - Hyde.