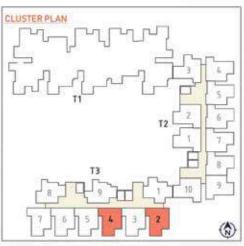

### TYPE - A9 (1 BED)

| SALE   | 646 Sft | 60.00 Sqm |
|--------|---------|-----------|
| CARPET | 428 Sft | 39.76 Sqm |

Unit Type - A10

Building-1, Tower-2 Unit 5, 6 & 7 - Ground Floor To 21st Floor

TYPE - A10 (1 BED)

| SALE   | 650 Sft | 60.39 Sqm |
|--------|---------|-----------|
| CARPET | 431 Sft | 40.08 Sgm |

```
Unit Type - A11
```

**KEYPLAN** 16. 25 8606-2 11 8LD5-1 - T8 - T7 BLDG-3A BALCONY 4'0" WIDE E 8600 38  $-\pi n + \pi u$ CLUSTER PLAN LIVING/DINING 16'2"X10'6" A11 BEDROOM 10'6"X11'4" + + TOILET 5'1"X7'10" T3 10 KITCHEN 7'0"X12'4" Building-1, Tower-2 Unit 3 - Ground Floor To 21st Floor TYPE - A11 (1 BED) SALE 652 Sft 60.63 Sqm CARPET 428 Sft 39.76 Sqm