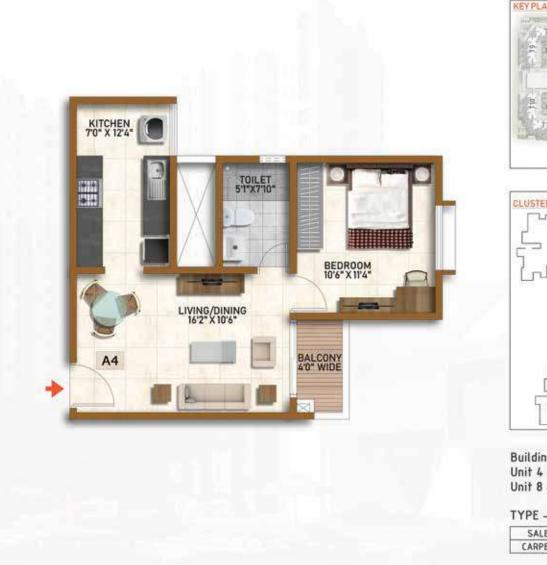

### TYPE - A2 (1 BED)

| SALE AREA   | 639 Sft | 59.29 Sqm |
|-------------|---------|-----------|
| CARPET AREA | 417 Sft | 38.72 Sgm |

```
Unit Type - A3
```

Unit Type - A4

Building-1, Tower-2 Unit 4 - Ground Floor To 21<sup>st</sup> Floor Unit 8 - Second Floor To 21<sup>st</sup> Floor

#### TYPE - A4 (1 BED)

| SALE AREA   | 646 Sft | 60.00 Sqm |
|-------------|---------|-----------|
| CARPET AREA | 428 Sft | 39.76 Sgm |

Unit Type - A5

**KEYPLAN** 11 8L05-1 ≌ 13 2, 16 2, 9606-25 1 - 14 - 18. - 17 E 0100 34 2 BLOG-38 111 + 112 CLUSTER PLAN 10 