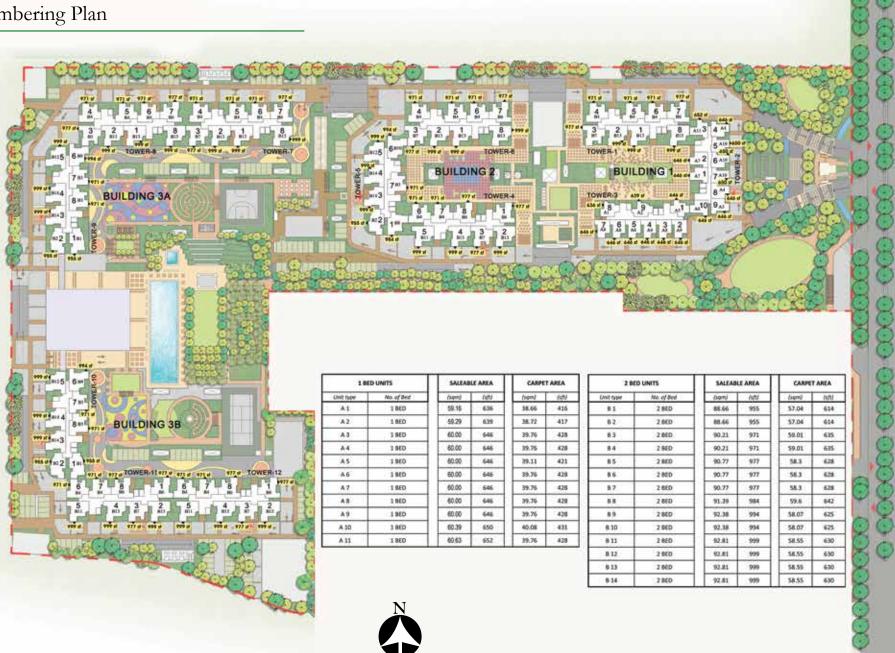

### Master Plan

Numbering Plan

### Cluster Plan - Building 1 Tower - 1

| BUILDI | NG - 1    | TOWER-1    | SALEAB | LE AREA | CARPET | AREA  |
|--------|-----------|------------|--------|---------|--------|-------|
| COLOUR | Unit type | No. of Bed | (sqm)  | (sft)   | (sqm)  | (sft) |
| 1      | B 13      | 2 BED      | 92.81  | 999     | 58.55  | 630   |
| 2      | B 13      | 2 BED      | 92.81  | 999     | 58.55  | 630   |
| 3      | 87        | 2 BED      | 90.77  | 977     | 58.3   | 628   |
| 4      | B4        | 2 BED      | 90.21  | 971     | 59.01  | 635   |
| 5      | В4        | 2 BED      | 90.21  | 971     | 59.01  | 635   |
| 6      | B4        | 2 BED      | 90.21  | 971     | 59.01  | 635   |
| 7      | B 6       | 2 BED      | 90.77  | 977     | 58.3   | 628   |
| 8      | 8 13      | 2 BED      | 92.81  | 999     | 58.55  | 630   |

| BUILDI | NG - 1    | TOWER-2    | SALEAB | LE AREA | CARPE | T AREA |
|--------|-----------|------------|--------|---------|-------|--------|
| COLOUR | Unit type | No. of Bed | (sqm)  | (sft)   | (sqm) | (sft)  |
| 1      | A7        | 1 BED      | 60.00  | 646     | 39.76 | 428    |
| 2      | A 7       | 1 BED      | 60.00  | 646     | 39.76 | 428    |
| 3      | A 11      | 1 BED      | 60.63  | 652     | 39.76 | 428    |
| 4      | A 4       | 1 BED      | 60.00  | 646     | 39.76 | 428    |
| 5      | A 10      | 1 BED      | 60.39  | 650     | 40.08 | 431    |
| 6      | A 10      | 1 8ED      | 60.39  | 650     | 40.08 | 431    |
| 7      | A 10      | 1 BED      | 60.39  | 650     | 40.08 | 431    |
| 8      | A4        | 1 BED      | 60.00  | 646     | 39.76 | 428    |
| 9      | A 3       | 1 BED      | 60.00  | 646     | 39.76 | 428    |
| 10     | A 6       | 1 BED      | 60.00  | 646     | 39.76 | 428    |

## Cluster Plan - Building 1 Tower - 3

| BUILDI | NG - 1    | TOWER-3    | SALEAB | LE AREA | CARPET | AREA  |
|--------|-----------|------------|--------|---------|--------|-------|
| COLOUR | Unit type | No. of Bed | (sqm)  | (sft)   | (sqm)  | (sft) |
| 1      | A 5       | 1 BED      | 60.00  | 646     | 39.11  | 421   |
| 2      | A 9       | 1 BED      | 60.00  | 646     | 39.76  | 428   |
| 3      | A 8       | 1 BED      | 60.00  | 646     | 39.76  | 428   |
| 4      | A 9       | 1 BED      | 60.00  | 646     | 39.76  | 428   |
| 5      | A 8       | 1 BED      | 60.00  | 646     | 39.76  | 428   |
| 6      | A 8       | 1 BED      | 60.00  | 646     | 39.76  | 428   |
| 7      | A 8       | 1 BED      | 60.00  | 646     | 39.76  | 428   |
| 8      | A 1       | 1 BED      | 59.16  | 636     | 38.66  | 416   |
| 9      | A 2       | 1 BED      | 59.29  | 639     | 38.72  | 417   |

### Cluster Plan - Building 2 Tower - 4

| BUILDI | NG - 2    | TOWER-4    | SALEAB | LE AREA | CARPE | T AREA |
|--------|-----------|------------|--------|---------|-------|--------|
| COLOUR | Unit type | No. of Bed | (sqm)  | (sft)   | (sqm) | (sft)  |
| 1      | B 6       | 2 BED      | 90.77  | 977     | 58.3  | 628    |
| 2      | B 13      | 2 BED      | 92.81  | 999     | 58.55 | 630    |
| 3      | B 7       | 2 BED      | 90.77  | 977     | 58.3  | 628    |
| 4      | B 13      | 2 BED      | 92.81  | 999     | 58.55 | 630    |
| 5      | B 11      | 2 BED      | 92.81  | 999     | 58.55 | 630    |
| 6      | B 4       | 2 BED      | 90.21  | 971     | 59.01 | 635    |
| 7      | 84        | 2 BED      | 90.21  | 971     | 59.01 | 635    |
| 8      | 86        | 2 BED      | 90.77  | 977     | 58.3  | 628    |

## Cluster Plan - Building 2 Tower - 5

| BUILDH | NG - 2    | TOWER-5    | SALEAB | LE AREA | CARPE | T AREA |
|--------|-----------|------------|--------|---------|-------|--------|
| COLOUR | Unit type | No. of Bed | (sqm)  | (sft)   | (sqm) | (sft)  |
| 1      | B 8       | 2 BED      | 91.39  | 984     | 59.6  | 642    |
| 2      | B 2       | 2 BED      | 88.66  | 955     | 57.04 | 614    |
| 3      | B 14      | 2 BED      | 92.81  | 999     | 58.55 | 630    |
| 4      | B 14      | 2 BED      | 92.81  | 999     | 58.55 | 630    |
| 5      | 8 12      | 2 BED      | 92.81  | 999     | 58.55 | 630    |
| 6      | B 10      | 2 BED      | 92.38  | 994     | 58.07 | 625    |
| 1      | 83        | 2 8ED      | 90.21  | 971     | 59.01 | 635    |

| BUILDI | NG - 2    | TOWER-6    | SALEAB | LE AREA | CARPET | T AREA |
|--------|-----------|------------|--------|---------|--------|--------|
| COLOUR | Unit type | No. of Bed | (sqm)  | (sft)   | (sqm)  | (sft)  |
| 1      | B 13      | 2 BED      | 92.81  | 999     | 58.55  | 630    |
| 2      | B 13      | 2 BED      | 92.81  | 999     | 58.55  | 630    |
| 3      | 87        | 2 BED      | 90.77  | 977     | 58.3   | 628    |
| 4      | B 4       | 2 BED      | 90.21  | 971     | 59.01  | 635    |
| 5      | B 4       | 2 BED      | 90.21  | 971     | 59.01  | 635    |
| 6      | B 4       | 2 BED      | 90.21  | 971     | 59.01  | 635    |
| 7      | B 6       | 2 BED      | 90.77  | 977     | 58.3   | 628    |
| 8      | B 13      | 2 BED      | 92.81  | 999     | 58.55  | 630    |

## Cluster Plan - Building 3A Tower - 7

| BUILDI | NG-3A     | TOWER-7    | SALEAB | LE AREA | CARPE | T AREA |
|--------|-----------|------------|--------|---------|-------|--------|
| COLOUR | Unit type | No. of Bed | (sqm)  | (sft)   | (sqm) | (sft)  |
| 1      | B 13      | 2 BED      | 92.81  | 999     | 58.55 | 630    |
| 2      | B 13      | 2 BED      | 92.81  | 999     | 58.55 | 630    |
| 3      | B 7       | 2 BED      | 90.77  | 977     | 58.3  | 628    |
| 4      | B 4       | 2 BED      | 90.21  | 971     | 59.01 | 635    |
| 5      | B 4       | 2 BED      | 90.21  | 971     | 59.01 | 635    |
| 6      | B 4       | 2 BED      | 90.21  | 971     | 59.01 | 635    |
| 7      | B 6       | 2 BED      | 90.77  | 977     | 58.3  | 628    |
| 8      | B 13      | 2 BED      | 92.81  | 999     | 58.55 | 630    |

# Cluster Plan - Building 3A Tower - 9

| BUILDING - 3A |           | TOWER-9    | SALEAB | LE AREA | CARPET | r AREA |
|---------------|-----------|------------|--------|---------|--------|--------|
| COLOUR        | Unit type | No. of Bed | (sqm)  | (sft)   | (sqm)  | (sft)  |
| 4             | B1        | 2 8ED      | 88.66  | 955     | 57.04  | 614    |
| 2             | B 2       | 2 BED      | 88.66  | 955     | 57.04  | 614    |
| 3             | B 14      | 2 BED      | 92.81  | 999     | 58.55  | 630    |
| 4             | B 14      | 2 BED      | 92.81  | 999     | 58.55  | 630    |
| (5)           | 8 12      | 2 BED      | 92.81  | 999     | 58.55  | 630    |
| 6             | 89        | 2 BED      | 92.38  | 994     | 58.07  | 625    |
| 19.1          | B 3       | 2 BED      | 90.21  | 971     | 59.01  | 635    |
| 8             | B 3       | 2 BED      | 90.21  | 971     | 59.01  | 635    |

## Cluster Plan - Building 3B Tower - 10

| BUILDIN | IG - 3B   | TOWER-10   | SALEAB | LE AREA | CARPE | T AREA |
|---------|-----------|------------|--------|---------|-------|--------|
| COLOUR  | Unit type | No. of Bed | (sqm)  | (sft)   | (sqm) | (sft)  |
| 1       | B 1       | 2 BED      | 88.66  | 955     | 57.04 | 614    |
| 2       | B 2       | 2 BED      | 88.66  | 955     | 57.04 | 614    |
| 3       | B 14      | 2 BED      | 92.81  | 999     | 58.55 | 630    |
| 4       | 8 14      | 2 BED      | 92.81  | 999     | 58.55 | 630    |
| 5       | 8 12      | 2 BED      | 92.81  | 999     | 58.55 | 630    |
| 6       | 8.9       | 2 BED      | 92.38  | 994     | 58.07 | 625    |
| 1       | B 3       | 2 BED      | 90.21  | 971     | 59.01 | 635    |
| -8      | B 3       | 2 BED      | 90.21  | 971     | 59.01 | 635    |

### Cluster Plan - Building 3B Tower - 11

| BUILDIN | IG - 3B   | TOWER-11   | SALEAB | LE AREA | CARPE | T AREA |
|---------|-----------|------------|--------|---------|-------|--------|
| COLOUR  | Unit type | No. of Bed | (sqm)  | (sft)   | (sqm) | (sft)  |
| 1       | 86        | 2 BED      | 90.77  | 977     | 58.3  | 628    |
| 2       | B 13      | 2 BED      | 92.81  | 999     | 58.55 | 630    |
| 3       | 87        | 2 BED      | 90.77  | 977     | 58.3  | 628    |
| 4       | B 13      | 2 BED      | 92.81  | 999     | 58.55 | 630    |
| 5       | B 11      | 2 BED      | 92.81  | 999     | 58.55 | 630    |
| 6       | 84        | 2 BED      | 90.21  | 971     | 59.01 | 635    |
| 7       | 84        | 2 BED      | 90.21  | 971     | 59.01 | 635    |
| 8       | 86        | 2 BED      | 90.77  | 977     | 58.3  | 628    |