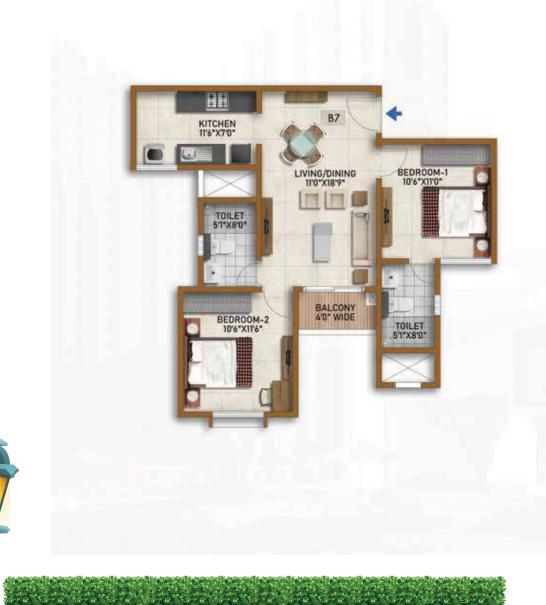

## Courtyard View - North West

Unit Type - B7

Tower 1, Unit 3 - Ground To 21<sup>st</sup> Floor Tower 4,11 & 12, Unit 3 - 2<sup>nd</sup> To 21<sup>st</sup> Floor Tower 6 & 7, Unit 3 - Ground To 20<sup>th</sup> Floor

TYPE - B7 (2 BED)

| SALE AREA   | 977 Sft | 90.77 Sqm |
|-------------|---------|-----------|
| CARPET AREA | 628 Sft | 58.30 Sqm |

Building - 2 Tower 5, Unit 1 - Ground To 21<sup>st</sup> Floor

TYPE - B8 (2 BED)