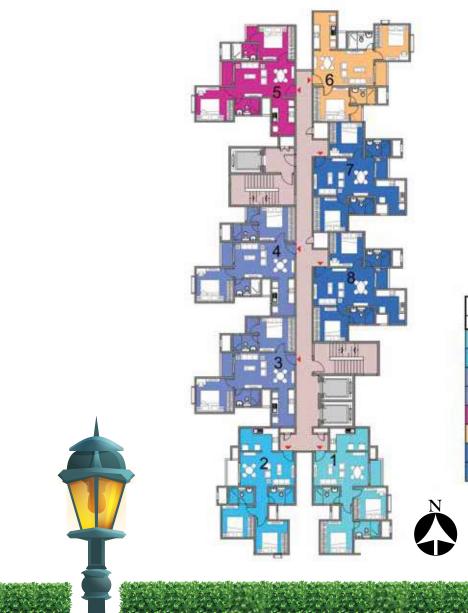

### Master Plan

Numbering Plan

### Cluster Plan - Building 1 Tower - 1

| BUILDI | NG - 1    | TOWER-1    | SALEAB | LE AREA | CARPET | AREA  |
|--------|-----------|------------|--------|---------|--------|-------|
| COLOUR | Unit type | No. of Bed | (sqm)  | (sft)   | (sqm)  | (sft) |
| 1      | B 13      | 2 BED      | 92.81  | 999     | 58.55  | 630   |
| 2      | B 13      | 2 BED      | 92.81  | 999     | 58.55  | 630   |
| 3      | 87        | 2 BED      | 90.77  | 977     | 58.3   | 628   |
| 4      | B4        | 2 BED      | 90.21  | 971     | 59.01  | 635   |
| 5      | В4        | 2 BED      | 90.21  | 971     | 59.01  | 635   |
| 6      | B4        | 2 BED      | 90.21  | 971     | 59.01  | 635   |
| 7      | B 6       | 2 BED      | 90.77  | 977     | 58.3   | 628   |
| 8      | 8 13      | 2 BED      | 92.81  | 999     | 58.55  | 630   |

| BUILDI | NG - 1    | TOWER-2    | SALEAB | LE AREA | CARPE | T AREA |
|--------|-----------|------------|--------|---------|-------|--------|
| COLOUR | Unit type | No. of Bed | (sqm)  | (sft)   | (sqm) | (sft)  |
| 1      | A7        | 1 BED      | 60.00  | 646     | 39.76 | 428    |
| 2      | A 7       | 1 BED      | 60.00  | 646     | 39.76 | 428    |
| 3      | A 11      | 1 BED      | 60.63  | 652     | 39.76 | 428    |
| 4      | A 4       | 1 BED      | 60.00  | 646     | 39.76 | 428    |
| 5      | A 10      | 1 BED      | 60.39  | 650     | 40.08 | 431    |
| 6      | A 10      | 1 8ED      | 60.39  | 650     | 40.08 | 431    |
| 7      | A 10      | 1 BED      | 60.39  | 650     | 40.08 | 431    |
| 8      | A4        | 1 BED      | 60.00  | 646     | 39.76 | 428    |
| 9      | A 3       | 1 BED      | 60.00  | 646     | 39.76 | 428    |
| 10     | A 6       | 1 BED      | 60.00  | 646     | 39.76 | 428    |

## Cluster Plan - Building 1 Tower - 3

| BUILDI | NG - 1    | TOWER-3    | SALEAB | LE AREA | CARPET | AREA  |
|--------|-----------|------------|--------|---------|--------|-------|
| COLOUR | Unit type | No. of Bed | (sqm)  | (sft)   | (sqm)  | (sft) |
| 1      | A 5       | 1 BED      | 60.00  | 646     | 39.11  | 421   |
| 2      | A 9       | 1 BED      | 60.00  | 646     | 39.76  | 428   |
| 3      | A 8       | 1 BED      | 60.00  | 646     | 39.76  | 428   |
| 4      | A 9       | 1 BED      | 60.00  | 646     | 39.76  | 428   |
| 5      | A 8       | 1 BED      | 60.00  | 646     | 39.76  | 428   |
| 6      | A 8       | 1 BED      | 60.00  | 646     | 39.76  | 428   |
| 7      | A 8       | 1 BED      | 60.00  | 646     | 39.76  | 428   |
| 8      | A 1       | 1 BED      | 59.16  | 636     | 38.66  | 416   |
| 9      | A 2       | 1 BED      | 59.29  | 639     | 38.72  | 417   |

### Cluster Plan - Building 2 Tower - 4

| BUILDI | NG - 2    | TOWER-4    | SALEAB | LE AREA | CARPE | T AREA |
|--------|-----------|------------|--------|---------|-------|--------|
| COLOUR | Unit type | No. of Bed | (sqm)  | (sft)   | (sqm) | (sft)  |
| 1      | B 6       | 2 BED      | 90.77  | 977     | 58.3  | 628    |
| 2      | B 13      | 2 BED      | 92.81  | 999     | 58.55 | 630    |
| 3      | B 7       | 2 BED      | 90.77  | 977     | 58.3  | 628    |
| 4      | B 13      | 2 BED      | 92.81  | 999     | 58.55 | 630    |
| 5      | B 11      | 2 BED      | 92.81  | 999     | 58.55 | 630    |
| 6      | B 4       | 2 BED      | 90.21  | 971     | 59.01 | 635    |
| 7      | 84        | 2 BED      | 90.21  | 971     | 59.01 | 635    |
| 8      | 86        | 2 BED      | 90.77  | 977     | 58.3  | 628    |

## Cluster Plan - Building 2 Tower - 5

| BUILDH | NG - 2    | TOWER-5    | SALEAB | LE AREA | CARPE | T AREA |
|--------|-----------|------------|--------|---------|-------|--------|
| COLOUR | Unit type | No. of Bed | (sqm)  | (sft)   | (sqm) | (sft)  |
| 1      | B 8       | 2 BED      | 91.39  | 984     | 59.6  | 642    |
| 2      | B 2       | 2 BED      | 88.66  | 955     | 57.04 | 614    |
| 3      | B 14      | 2 BED      | 92.81  | 999     | 58.55 | 630    |
| 4      | B 14      | 2 BED      | 92.81  | 999     | 58.55 | 630    |
| 5      | 8 12      | 2 BED      | 92.81  | 999     | 58.55 | 630    |
| 6      | B 10      | 2 BED      | 92.38  | 994     | 58.07 | 625    |
| 1      | 83        | 2 8ED      | 90.21  | 971     | 59.01 | 635    |

| BUILDI | NG - 2    | TOWER-6    | SALEAB | LE AREA | CARPET | T AREA |
|--------|-----------|------------|--------|---------|--------|--------|
| COLOUR | Unit type | No. of Bed | (sqm)  | (sft)   | (sqm)  | (sft)  |
| 1      | B 13      | 2 BED      | 92.81  | 999     | 58.55  | 630    |
| 2      | B 13      | 2 BED      | 92.81  | 999     | 58.55  | 630    |
| 3      | 87        | 2 BED      | 90.77  | 977     | 58.3   | 628    |
| 4      | B 4       | 2 BED      | 90.21  | 971     | 59.01  | 635    |
| 5      | B 4       | 2 BED      | 90.21  | 971     | 59.01  | 635    |
| 6      | B 4       | 2 BED      | 90.21  | 971     | 59.01  | 635    |
| 7      | B 6       | 2 BED      | 90.77  | 977     | 58.3   | 628    |
| 8      | B 13      | 2 BED      | 92.81  | 999     | 58.55  | 630    |

## Cluster Plan - Building 3A Tower - 7

| BUILDI | NG-3A     | TOWER-7    | SALEAB | LE AREA | CARPE | T AREA |
|--------|-----------|------------|--------|---------|-------|--------|
| COLOUR | Unit type | No. of Bed | (sqm)  | (sft)   | (sqm) | (sft)  |
| 1      | B 13      | 2 BED      | 92.81  | 999     | 58.55 | 630    |
| 2      | B 13      | 2 BED      | 92.81  | 999     | 58.55 | 630    |
| 3      | B 7       | 2 BED      | 90.77  | 977     | 58.3  | 628    |
| 4      | B 4       | 2 BED      | 90.21  | 971     | 59.01 | 635    |
| 5      | B 4       | 2 BED      | 90.21  | 971     | 59.01 | 635    |
| 6      | B 4       | 2 BED      | 90.21  | 971     | 59.01 | 635    |
| 7      | B 6       | 2 BED      | 90.77  | 977     | 58.3  | 628    |
| 8      | B 13      | 2 BED      | 92.81  | 999     | 58.55 | 630    |

### Cluster Plan Building 3A Tower - 8

# Cluster Plan - Building 3A Tower - 9

| BUILDING - 3A |           | TOWER-9    | SALEAB | LE AREA | CARPET | r AREA |
|---------------|-----------|------------|--------|---------|--------|--------|
| COLOUR        | Unit type | No. of Bed | (sqm)  | (sft)   | (sqm)  | (sft)  |
| 4             | B1        | 2 8ED      | 88.66  | 955     | 57.04  | 614    |
| 2             | B 2       | 2 BED      | 88.66  | 955     | 57.04  | 614    |
| 3             | B 14      | 2 BED      | 92.81  | 999     | 58.55  | 630    |
| 4             | B 14      | 2 BED      | 92.81  | 999     | 58.55  | 630    |
| (5)           | 8 12      | 2 BED      | 92.81  | 999     | 58.55  | 630    |
| 6             | 89        | 2 BED      | 92.38  | 994     | 58.07  | 625    |
| 19.1          | B 3       | 2 BED      | 90.21  | 971     | 59.01  | 635    |
| 8             | B 3       | 2 BED      | 90.21  | 971     | 59.01  | 635    |

## Cluster Plan - Building 3B Tower - 10

| BUILDIN | IG - 3B   | TOWER-10   | SALEAB | LE AREA | CARPE | T AREA |
|---------|-----------|------------|--------|---------|-------|--------|
| COLOUR  | Unit type | No. of Bed | (sqm)  | (sft)   | (sqm) | (sft)  |
| 1       | B 1       | 2 BED      | 88.66  | 955     | 57.04 | 614    |
| 2       | B 2       | 2 BED      | 88.66  | 955     | 57.04 | 614    |
| 3       | B 14      | 2 BED      | 92.81  | 999     | 58.55 | 630    |
| 4       | 8 14      | 2 BED      | 92.81  | 999     | 58.55 | 630    |
| 5       | 8 12      | 2 BED      | 92.81  | 999     | 58.55 | 630    |
| 6       | 8.9       | 2 BED      | 92.38  | 994     | 58.07 | 625    |
| 1       | B 3       | 2 BED      | 90.21  | 971     | 59.01 | 635    |
| -8      | B 3       | 2 BED      | 90.21  | 971     | 59.01 | 635    |

### Cluster Plan - Building 3B Tower - 11

| BUILDIN | IG - 3B   | TOWER-11   | SALEAB | LE AREA | CARPE | T AREA |
|---------|-----------|------------|--------|---------|-------|--------|
| COLOUR  | Unit type | No. of Bed | (sqm)  | (sft)   | (sqm) | (sft)  |
| 1       | 86        | 2 BED      | 90.77  | 977     | 58.3  | 628    |
| 2       | B 13      | 2 BED      | 92.81  | 999     | 58.55 | 630    |
| 3       | 87        | 2 BED      | 90.77  | 977     | 58.3  | 628    |
| 4       | B 13      | 2 BED      | 92.81  | 999     | 58.55 | 630    |
| 5       | B 11      | 2 BED      | 92.81  | 999     | 58.55 | 630    |
| 6       | 84        | 2 BED      | 90.21  | 971     | 59.01 | 635    |
| 7       | 84        | 2 BED      | 90.21  | 971     | 59.01 | 635    |
| 8       | 86        | 2 BED      | 90.77  | 977     | 58.3  | 628    |