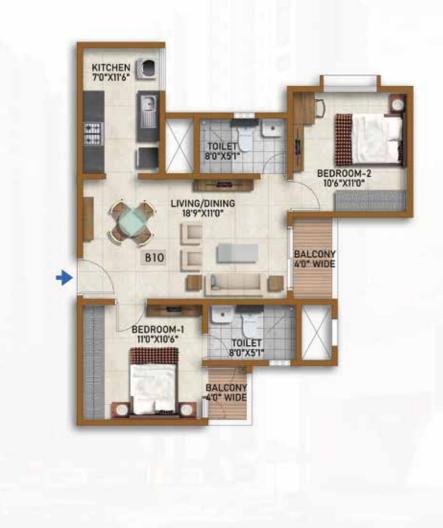

### Building - 2 Tower 5, Unit 6 - Ground To 19<sup>th</sup> & 21<sup>st</sup> Floor

### TYPE - B10 (2 BED)

| SALE AREA   | 994 Sft | 92.38 Sqm |
|-------------|---------|-----------|
| CARPET AREA | 625 Sft | 58.07 Sgm |