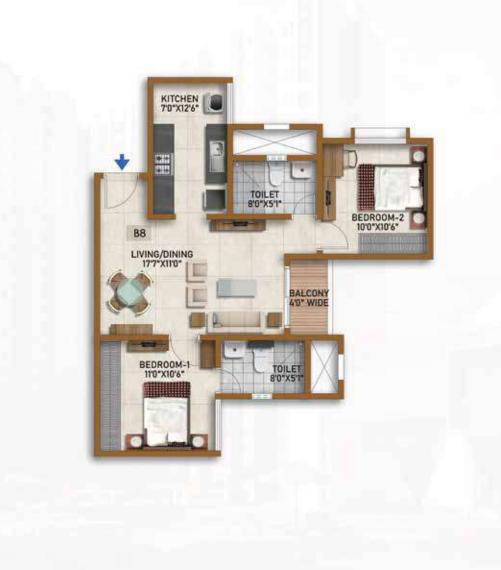

TYPE - B7 (2 BED)

| SALE AREA   | 977 Sft | 90.77 Sqm |
|-------------|---------|-----------|
| CARPET AREA | 628 Sft | 58.30 Sqm |

Building - 2 Tower 5, Unit 1 - Ground To 21<sup>st</sup> Floor

TYPE - B8 (2 BED)

| SALE AREA   | 984 Sft | 91.39 Sqm |
|-------------|---------|-----------|
| CARPET AREA | 642 Sft | 59.60 Sgm |

Unit Type - B9