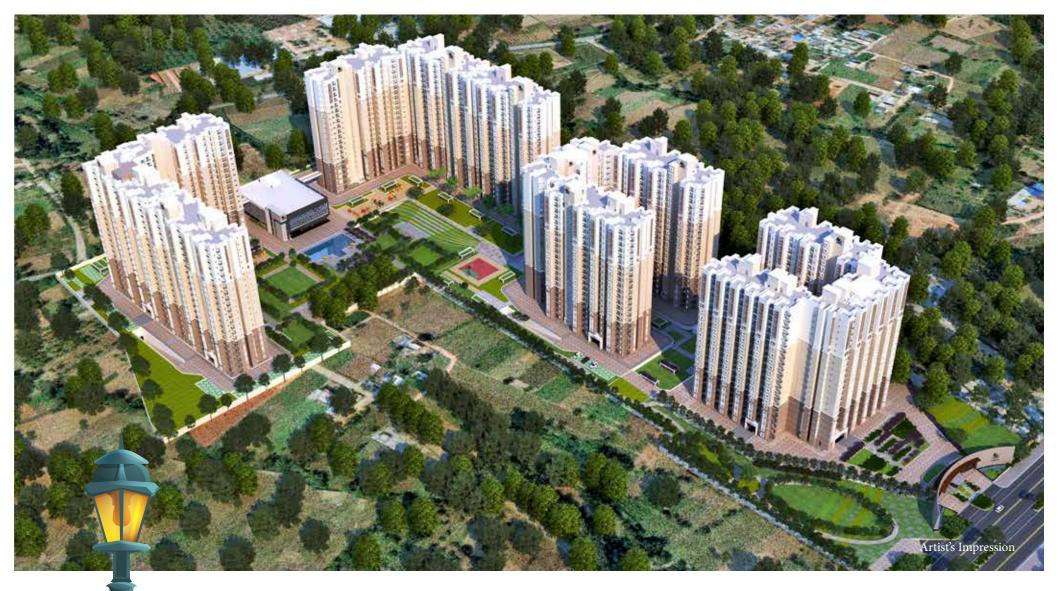

#### Welcome to a one-of-a-kind living experience.

A wonderful enclave of exclusive homes. The perfect address for those who wish to beat the daily commute to work and yet be insulated from the bustle of urban life.

Prestige Finsbury Park is a township destination of 25 acres situated adjacent to the aerotropolis within the IT/Aerospace and Hardware Park. This park is being developed by the KIADB which will be the hub in the future for the IT and Aerospace sectors, the park also has a limited allotment for residential developments within which Prestige Finsbury Park is located. Well reputed schools and colleges, healthcare facilities, as well as shopping and entertainment hubs, are all within easy reach.

Prestige Finsbury Park consists of two developments – Prestige Finsbury Park - Hyde, spread over 15 acres, and Prestige Finsbury Park - Regent, spanning 10 acres. They are independent developments located beside each other and each has its own identity, approvals, amenities and facilities.

Prestige Finsbury Park - Hyde comprises a total of 2092 aesthetically designed one and two bedroom homes set in 12 towers that rise up to 22 floors. Thoughtfully planned, they are designed to maximize natural light and ventilation and facilitate comfortable living.

Enjoy the luxury of a fully equipped clubhouse with a gamut of recreational amenities including a swimming pool, gym, health club, indoor badminton court, party halls, billiards, table tennis, board games, reading room, and provision for a crèche. There is also provision for a convenience store, pharmacy and doctor's clinic, a mini theatre and space for an ATM.

The open landscape also has an outdoor games area, and elders' park, a children's play area and a pet park.

All ensuring that every need of the neighborhood is met.

Go ahead, turn the page and explore your home at Prestige Finsbury Park - Hyde.

Discover a quality of life that is truly unique.