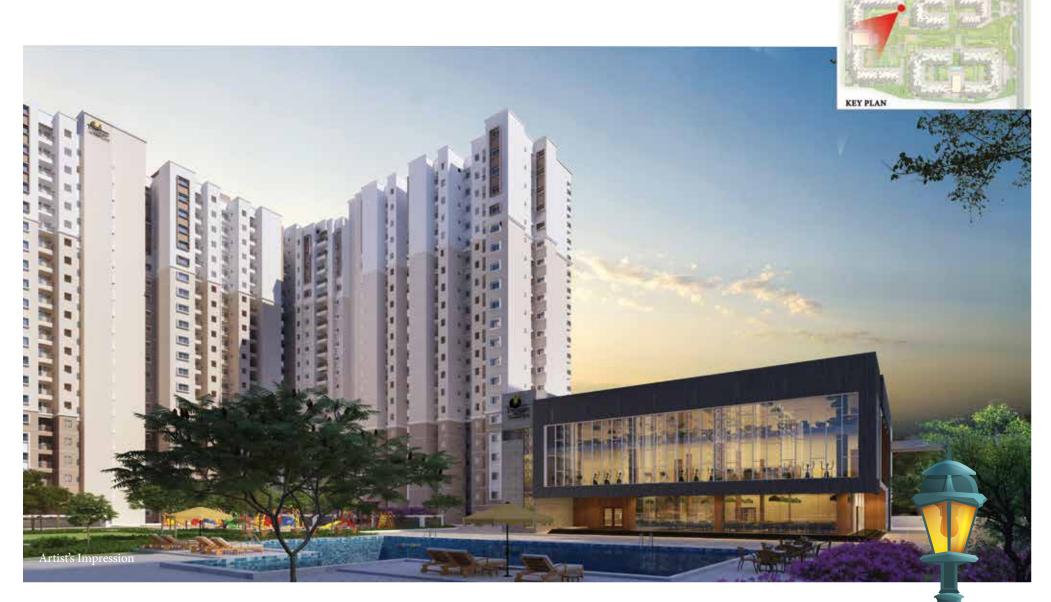

Prestige Finsbury Park - Hyde comprises a total of 2092 aesthetically designed one and two bedroom homes set in 12 towers that rise up to 22 floors. Thoughtfully planned, they are designed to maximize natural light and ventilation and facilitate comfortable living.

Enjoy the luxury of a fully equipped clubhouse with a gamut of recreational amenities including a swimming pool, gym, health club, indoor badminton court, party halls, billiards, table tennis, board games, reading room, and provision for a crèche. There is also provision for a convenience store, pharmacy and doctor's clinic, a mini theatre and space for an ATM.

The open landscape also has an outdoor games area, and elders' park, a children's play area and a pet park.

All ensuring that every need of the neighborhood is met.

Go ahead, turn the page and explore your home at Prestige Finsbury Park - Hyde.