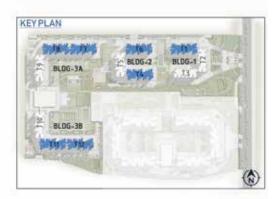

Unit 2 - Ground To 21<sup>st</sup> Floor

TYPE - B2 (2 BED)

| SALE AREA   | 955 Sft | 88.66 Sqm |
|-------------|---------|-----------|
| CARPET AREA | 614 Sft | 57.04 Sqm |







#### Building - 2, 3A & 3B

Tower 5, Unit 7 - 1<sup>st</sup> To 19<sup>th</sup> & 21<sup>st</sup> Floor Tower 9, Unit 7 - Ground To 20<sup>th</sup> Floor Unit 8 - 1<sup>st</sup> To 19<sup>th</sup> Floor Tower 10, Unit 7 - Ground To 21<sup>st</sup> Floor Unit 8 - 1<sup>st</sup> To 19<sup>th</sup> & 21<sup>st</sup> Floor

#### TYPE - B3 (2 BED)

| SALE AREA   | 971 Sft | 90.21 Sqm |
|-------------|---------|-----------|
| CARPET AREA | 635 Sft | 59.01 Sgm |

Unit Type - B4



#### TYPE - B4 (2 BED)

| SALE AREA   | 971 Sft | 90.21 Sqm |
|-------------|---------|-----------|
| CARPET AREA | 635 Sft | 59.01 Sam |





#### Building - 1,2, 3A & 3B

Tower 1&6, Unit 4 - Ground To 21<sup>st</sup> Floor Unit 5 - Ground To 19<sup>th</sup> &21<sup>st</sup> Floor Unit 6 - 2<sup>nd</sup> To 21<sup>st</sup> Floor Tower 4, Unit 6 & 7 - Ground To 21<sup>st</sup> Floor Tower 7&8, Unit 4 - Ground To 20<sup>th</sup> Floor Unit 5 - Ground To 19<sup>th</sup> Floor Unit 6 - 2<sup>nd</sup> To 20<sup>th</sup> Floor Tower 11&12, Unit 6&7 - Ground To 21<sup>st</sup> Floor

## Unit Type - B5

2 Bed







Building - 3A Tower 8, Unit 3 - Ground To 20<sup>th</sup> Floor

### TYPE - 85 (2 BED)

| SALE AREA   | 977 Sft | 90.77 Sqm |
|-------------|---------|-----------|
| CARPET AREA | 628 Sft | 58.30 Sgm |



Unit Type - B6



KEY PLAN SUDS-38 SUDS-38 SUDS-38 SUDS-16 SU



#### Building - 1,2, 3A & 3B

Tower 1 & 6, Unit 7 -