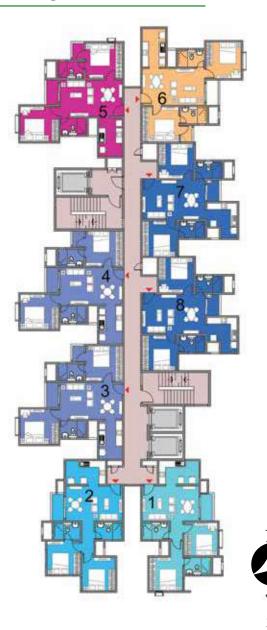

### Master Plan

Numbering Plan

### Cluster Plan - Building 1 Tower - 1

| BUILDI | NG - 1    | TOWER-1    | SALEAB | LE AREA | CARPET | AREA  |
|--------|-----------|------------|--------|---------|--------|-------|
| COLOUR | Unit type | No. of Bed | (sqm)  | (sft)   | (sqm)  | (sft) |
| 1      | B 13      | 2 BED      | 92.81  | 999     | 58.55  | 630   |
| 2      | B 13      | 2 BED      | 92.81  | 999     | 58.55  | 630   |
| 3      | 87        | 2 BED      | 90.77  | 977     | 58.3   | 628   |
| 4      | B4        | 2 BED      | 90.21  | 971     | 59.01  | 635   |
| 5      | В4        | 2 BED      | 90.21  | 971     | 59.01  | 635   |
| 6      | B4        | 2 BED      | 90.21  | 971     | 59.01  | 635   |
| 7      | B 6       | 2 BED      | 90.77  | 977     | 58.3   | 628   |
| 8      | 8 13      | 2 BED      | 92.81  | 999     | 58.55  | 630   |

| BUILDI | NG - 1    | TOWER-2    | SALEAB | LE AREA | CARPE | T AREA |
|--------|-----------|------------|--------|---------|-------|--------|
| COLOUR | Unit type | No. of Bed | (sqm)  | (sft)   | (sqm) | (sft)  |
| 1      | A7        | 1 BED      | 60.00  | 646     | 39.76 | 428    |
| 2      | A 7       | 1 BED      | 60.00  | 646     | 39.76 | 428    |
| 3      | A 11      | 1 BED      | 60.63  | 652     | 39.76 | 428    |
| 4      | A 4       | 1 BED      | 60.00  | 646     | 39.76 | 428    |
| 5      | A 10      | 1 BED      | 60.39  | 650     | 40.08 | 431    |
| 6      | A 10      | 1 8ED      | 60.39  | 650     | 40.08 | 431    |
| 7      | A 10      | 1 BED      | 60.39  | 650     | 40.08 | 431    |
| 8      | A4        | 1 BED      | 60.00  | 646     | 39.76 | 428    |
| 9      | A 3       | 1 BED      | 60.00  | 646     | 39.76 | 428    |
| 10     | A 6       | 1 BED      | 60.00  | 646     | 39.76 | 428    |

## Cluster Plan - Building 1 Tower - 3

| BUILDI | NG - 1    | TOWER-3    | SALEAB | LE AREA | CARPET | AREA  |
|--------|-----------|------------|--------|---------|--------|-------|
| COLOUR | Unit type | No. of Bed | (sqm)  | (sft)   | (sqm)  | (sft) |
| 1      | A 5       | 1 BED      | 60.00  | 646     | 39.11  | 421   |
| 2      | A 9       | 1 BED      | 60.00  | 646     | 39.76  | 428   |
| 3      | A 8       | 1 BED      | 60.00  | 646     | 39.76  | 428   |
| 4      | A 9       | 1 BED      | 60.00  | 646     | 39.76  | 428   |
| 5      | A 8       | 1 BED      | 60.00  | 646     | 39.76  | 428   |
| 6      | A 8       | 1 BED      | 60.00  | 646     | 39.76  | 428   |
| 7      | A 8       | 1 BED      | 60.00  | 646     | 39.76  | 428   |
| 8      | A 1       | 1 BED      | 59.16  | 636     | 38.66  | 416   |
| 9      | A 2       | 1 BED      | 59.29  | 639     | 38.72  | 417   |

### Cluster Plan - Building 2 Tower - 4

| BUILDI | NG - 2    | TOWER-4    | SALEAB | LE AREA | CARPE | T AREA |
|--------|-----------|------------|--------|---------|-------|--------|
| COLOUR | Unit type | No. of Bed | (sqm)  | (sft)   | (sqm) | (sft)  |
| 1      | B 6       | 2 BED      | 90.77  | 977     | 58.3  | 628    |
| 2      | B 13      | 2 BED      | 92.81  | 999     | 58.55 | 630    |
| 3      | B 7       | 2 BED      | 90.77  | 977     | 58.3  | 628    |
| 4      | B 13      | 2 BED      | 92.81  | 999     | 58.55 | 630    |
| 5      | B 11      | 2 BED      | 92.81  | 999     | 58.55 | 630    |
| 6      | B 4       | 2 BED      | 90.21  | 971     | 59.01 | 635    |
| 7      | 84        | 2 BED      | 90.21  | 971     | 59.01 | 635    |
| 8      | 86        | 2 BED      | 90.77  | 977     | 58.3  | 628    |

## Cluster Plan - Building 2 Tower - 5

| BUILDH | NG - 2    | TOWER-5    | SALEAB | LE AREA | CARPE | T AREA |
|--------|-----------|------------|--------|---------|-------|--------|
| COLOUR | Unit type | No. of Bed | (sqm)  | (sft)   | (sqm) | (sft)  |
| 1      | B 8       | 2 BED      | 91.39  | 984     | 59.6  | 642    |
| 2      | B 2       | 2 BED      | 88.66  | 955     | 57.04 | 614    |
| 3      | B 14      | 2 BED      | 92.81  | 999     | 58.55 | 630    |
| 4      | B 14      | 2 BED      | 92.81  | 999     | 58.55 | 630    |
| 5      | 8 12      | 2 BED      | 92.81  | 999     | 58.55 | 630    |
| 6      | B 10      | 2 BED      | 92.38  | 994     | 58.07 | 625    |
| 1      | 83        | 2 8ED      | 90.21  | 971     | 59.01 | 635    |

| BUILDI | NG - 2    | TOWER-6    | SALEAB | LE AREA | CARPET | T AREA |
|--------|-----------|------------|--------|---------|--------|--------|
| COLOUR | Unit type | No. of Bed | (sqm)  | (sft)   | (sqm)  | (sft)  |
| 1      | B 13      | 2 BED      | 92.81  | 999     | 58.55  | 630    |
| 2      | B 13      | 2 BED      | 92.81  | 999     | 58.55  | 630    |
| 3      | 87        | 2 BED      | 90.77  | 977     | 58.3   | 628    |
| 4      | B 4       | 2 BED      | 90.21  | 971     | 59.01  | 635    |
| 5      | B 4       | 2 BED      | 90.21  | 971     | 59.01  | 635    |
| 6      | B 4       | 2 BED      | 90.21  | 971     | 59.01  | 635    |
| 7      | B 6       | 2 BED      | 90.77  | 977     | 58.3   | 628    |
| 8      | B 13      | 2 BED      | 92.81  | 999     | 58.55  | 630    |

## Cluster Plan - Building 3A Tower - 7

| BUILDI | NG-3A     | TOWER-7    | SALEAB | LE AREA | CARPE | T AREA |
|--------|-----------|------------|--------|---------|-------|--------|
| COLOUR | Unit type | No. of Bed | (sqm)  | (sft)   | (sqm) | (sft)  |
| 1      | B 13      | 2 BED      | 92.81  | 999     | 58.55 | 630    |
| 2      | B 13      | 2 BED      | 92.81  | 999     | 58.55 | 630    |
| 3      | B 7       | 2 BED      | 90.77  | 977     | 58.3  | 628    |
| 4      | B 4       | 2 BED      | 90.21  | 971     | 59.01 | 635    |
| 5      | B 4       | 2 BED      | 90.21  | 971     | 59.01 | 635    |
| 6      | B 4       | 2 BED      | 90.21  | 971     | 59.01 | 635    |
| 7      | B 6       | 2 BED      | 90.77  | 977     | 58.3  | 628    |
| 8      | B 13      | 2 BED      | 92.81  | 999     | 58.55 | 630    |

### Cluster Plan Building 3A Tower - 8

# Cluster Plan - Building 3A Tower - 9

| BUILDING - 3A |           | TOWER-9    | SALEAB | LE AREA | CARPET | r AREA |
|---------------|-----------|------------|--------|---------|--------|--------|
| COLOUR        | Unit type | No. of Bed | (sqm)  | (sft)   | (sqm)  | (sft)  |
| 4             | B1        | 2 8ED      | 88.66  | 955     | 57.04  | 614    |
| 2             | B 2       | 2 BED      | 88.66  | 955     | 57.04  | 614    |
| 3             | B 14      | 2 BED      | 92.81  | 999     | 58.55  | 630    |
| 4             | B 14      | 2 BED      | 92.81  | 999     | 58.55  | 630    |
| (5)           | 8 12      | 2 BED      | 92.81  | 999     | 58.55  | 630    |
| 6             | 89        | 2 BED      | 92.38  | 994     | 58.07  | 625    |
| 19.1          | B 3       | 2 BED      | 90.21  | 971     | 59.01  | 635    |
| 8             | B 3       | 2 BED      | 90.21  | 971     | 59.01  | 635    |

## Cluster Plan - Building 3B Tower - 10

| BUILDIN | IG - 3B   | TOWER-10   | SALEAB | LE AREA | CARPE | T AREA |
|---------|-----------|------------|--------|---------|-------|--------|
| COLOUR  | Unit type | No. of Bed | (sqm)  | (sft)   | (sqm) | (sft)  |
| 1       | B 1       | 2 BED      | 88.66  | 955     | 57.04 | 614    |
| 2       | B 2       | 2 BED      | 88.66  | 955     | 57.04 | 614    |
| 3       | B 14      | 2 BED      | 92.81  | 999     | 58.55 | 630    |
| 4       | 8 14      | 2 BED      | 92.81  | 999     | 58.55 | 630    |
| 5       | 8 12      | 2 BED      | 92.81  | 999     | 58.55 | 630    |
| 6       | 8.9       | 2 BED      | 92.38  | 994     | 58.07 | 625    |
| 1       | B 3       | 2 BED      | 90.21  | 971     | 59.01 | 635    |
| -8      | B 3       | 2 BED      | 90.21  | 971     | 59.01 | 635    |

### Cluster Plan - Building 3B Tower - 11

| BUILDIN | IG - 3B   | TOWER-11   | SALEAB | LE AREA | CARPE | T AREA |
|---------|-----------|------------|--------|---------|-------|--------|
| COLOUR  | Unit type | No. of Bed | (sqm)  | (sft)   | (sqm) | (sft)  |
| 1       | 86        | 2 BED      | 90.77  | 977     | 58.3  | 628    |
| 2       | B 13      | 2 BED      | 92.81  | 999     | 58.55 | 630    |
| 3       | 87        | 2 BED      | 90.77  | 977     | 58.3  | 628    |
| 4       | B 13      | 2 BED      | 92.81  | 999     | 58.55 | 630    |
| 5       | B 11      | 2 BED      | 92.81  | 999     | 58.55 | 630    |
| 6       | 84        | 2 BED      | 90.21  | 971     | 59.01 | 635    |
| 7       | 84        | 2 BED      | 90.21  | 971     | 59.01 | 635    |
| 8       | 86        | 2 BED      | 90.77  | 977     | 58.3  | 628    |