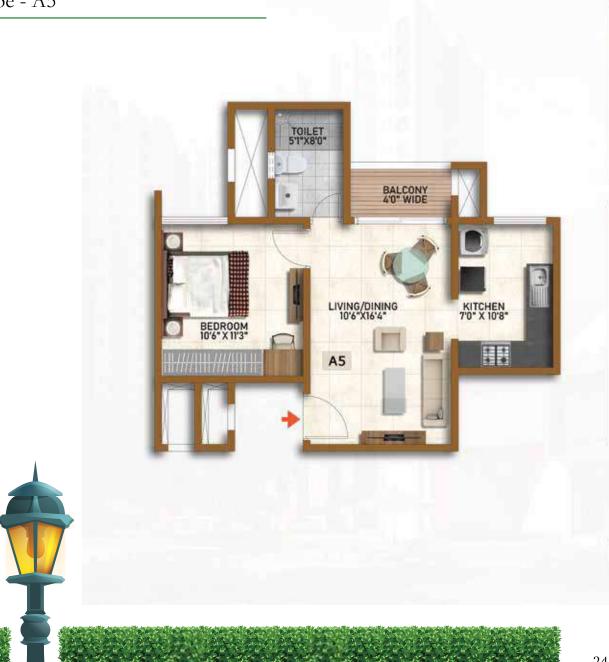

Building-1, Tower-3 Unit 1 - 1<sup>st</sup> Floor To 21<sup>st</sup> Floor

TYPE - A5 (1 BED)

| SALE AREA   | 646 Sft | 60.00 Sqm |
|-------------|---------|-----------|
| CARPET AREA | 421 Sft | 39.11 Sqm |