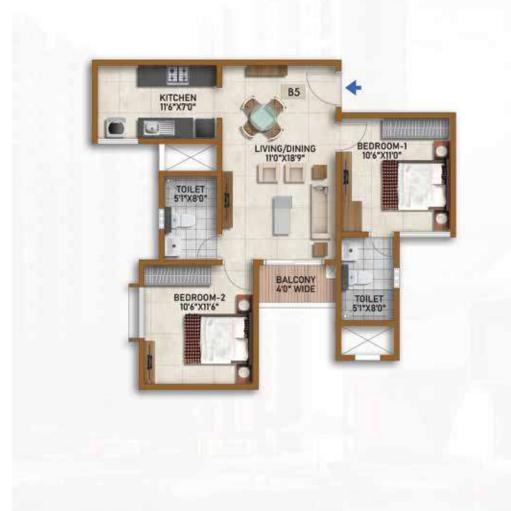

## Unit Type - B5

2 Bed

Building - 3A Tower 8, Unit 3 - Ground To 20<sup>th</sup> Floor

### TYPE - 85 (2 BED)

| SALE AREA   | 977 Sft | 90.77 Sqm |
|-------------|---------|-----------|
| CARPET AREA | 628 Sft | 58.30 Sgm |

Unit Type - B6

KEY PLAN SUDS-38 SUDS-38 SUDS-38 SUDS-16 SU