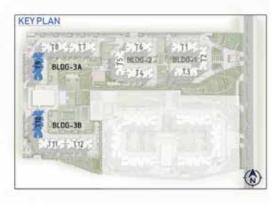

o 21<sup>st</sup> Floor Tower 7 & 8, Unit 7 - Ground To 20<sup>th</sup> Floor

### TYPE - B6 (2 BED)

| SALE AREA   | 977 Sft | 90.77 Sqm |
|-------------|---------|-----------|
| CARPET AREA | 628 Sft | 58.30 Sgm |

## Courtyard View - North West



Unit Type - B7





Tower 1, Unit 3 - Ground To 21<sup>st</sup> Floor Tower 4,11 & 12, Unit 3 - 2<sup>nd</sup> To 21<sup>st</sup> Floor Tower 6 & 7, Unit 3 - Ground To 20<sup>th</sup> Floor

TYPE - B7 (2 BED)

| SALE AREA   | 977 Sft | 90.77 Sqm |
|-------------|---------|-----------|
| CARPET AREA | 628 Sft | 58.30 Sqm |









Building - 2 Tower 5, Unit 1 - Ground To 21<sup>st</sup> Floor

TYPE - B8 (2 BED)

| SALE AREA   | 984 Sft | 91.39 Sqm |
|-------------|---------|-----------|
| CARPET AREA | 642 Sft | 59.60 Sgm |

Unit Type - B9







### Building - 3A, 3B

Tower 9, Unit 6 - Ground To 20th Floor Tower 10, Unit 6 - Ground To 21th Floor

### TYPE - B9 (2 BED)

| SALE AREA   | 994 Sft | 92.38 Sqm |
|-------------|---------|-----------|
| CARPET AREA | 625 Sft | 58.07 Sqm |

42

Unit Type - B10







### Building - 2 Tower 5, Unit 6 - Ground To 19<sup>th</sup> & 21<sup>st</sup> Floor

### TYPE - B10 (2 BED)

| SALE AREA   | 994 Sft | 92.38 Sqm |
|-------------|---------|-----------|
| CARPET AREA | 625 Sft | 58.07 Sgm |



## Unit Type - B11

2 Bed





# 

Building - 2,3A & 3B Tower 8, Unit 2 - Ground To 20<sup>th</sup> Floor Tower 4,11 & 12, Unit 5 - Ground To 19<sup>th</sup> & 21<sup>st</sup> Floor

### TYPE - B11 (2 BED)

| SALE AREA   | 999 Sft | 92.81 Sqm |
|-------------|---------|-----------|
| CARPET AREA | 63