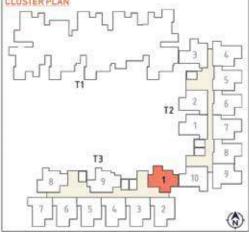

### Cluster Plan - Building 1 Tower - 1

| BUILDI | NG - 1    | TOWER-1    | SALEAB | LE AREA | CARPET | AREA  |
|--------|-----------|------------|--------|---------|--------|-------|
| COLOUR | Unit type | No. of Bed | (sqm)  | (sft)   | (sqm)  | (sft) |
| 1      | B 13      | 2 BED      | 92.81  | 999     | 58.55  | 630   |
| 2      | B 13      | 2 BED      | 92.81  | 999     | 58.55  | 630   |
| 3      | 87        | 2 BED      | 90.77  | 977     | 58.3   | 628   |
| 4      | B4        | 2 BED      | 90.21  | 971     | 59.01  | 635   |
| 5      | В4        | 2 BED      | 90.21  | 971     | 59.01  | 635   |
| 6      | B4        | 2 BED      | 90.21  | 971     | 59.01  | 635   |
| 7      | B 6       | 2 BED      | 90.77  | 977     | 58.3   | 628   |
| 8      | 8 13      | 2 BED      | 92.81  | 999     | 58.55  | 630   |

| BUILDI | NG - 1    | TOWER-2    | SALEAB | LE AREA | CARPE | T AREA |
|--------|-----------|------------|--------|---------|-------|--------|
| COLOUR | Unit type | No. of Bed | (sqm)  | (sft)   | (sqm) | (sft)  |
| 1      | A7        | 1 BED      | 60.00  | 646     | 39.76 | 428    |
| 2      | A 7       | 1 BED      | 60.00  | 646     | 39.76 | 428    |
| 3      | A 11      | 1 BED      | 60.63  | 652     | 39.76 | 428    |
| 4      | A 4       | 1 BED      | 60.00  | 646     | 39.76 | 428    |
| 5      | A 10      | 1 BED      | 60.39  | 650     | 40.08 | 431    |
| 6      | A 10      | 1 8ED      | 60.39  | 650     | 40.08 | 431    |
| 7      | A 10      | 1 BED      | 60.39  | 650     | 40.08 | 431    |
| 8      | A4        | 1 BED      | 60.00  | 646     | 39.76 | 428    |
| 9      | A 3       | 1 BED      | 60.00  | 646     | 39.76 | 428    |
| 10     | A 6       | 1 BED      | 60.00  | 646     | 39.76 | 428    |

## Cluster Plan - Building 1 Tower - 3

| BUILDI | NG - 1    | TOWER-3    | SALEAB | LE AREA | CARPET | AREA  |
|--------|-----------|------------|--------|---------|--------|-------|
| COLOUR | Unit type | No. of Bed | (sqm)  | (sft)   | (sqm)  | (sft) |
| 1      | A 5       | 1 BED      | 60.00  | 646     | 39.11  | 421   |
| 2      | A 9       | 1 BED      | 60.00  | 646     | 39.76  | 428   |
| 3      | A 8       | 1 BED      | 60.00  | 646     | 39.76  | 428   |
| 4      | A 9       | 1 BED      | 60.00  | 646     | 39.76  | 428   |
| 5      | A 8       | 1 BED      | 60.00  | 646     | 39.76  | 428   |
| 6      | A 8       | 1 BED      | 60.00  | 646     | 39.76  | 428   |
| 7      | A 8       | 1 BED      | 60.00  | 646     | 39.76  | 428   |
| 8      | A 1       | 1 BED      | 59.16  | 636     | 38.66  | 416   |
| 9      | A 2       | 1 BED      | 59.29  | 639     | 38.72  | 417   |

### Cluster Plan - Building 2 Tower - 4

| BUILDI | NG - 2    | TOWER-4    | SALEAB | LE AREA | CARPE | T AREA |
|--------|-----------|------------|--------|---------|-------|--------|
| COLOUR | Unit type | No. of Bed | (sqm)  | (sft)   | (sqm) | (sft)  |
| 1      | B 6       | 2 BED      | 90.77  | 977     | 58.3  | 628    |
| 2      | B 13      | 2 BED      | 92.81  | 999     | 58.55 | 630    |
| 3      | B 7       | 2 BED      | 90.77  | 977     | 58.3  | 628    |
| 4      | B 13      | 2 BED      | 92.81  | 999     | 58.55 | 630    |
| 5      | B 11      | 2 BED      | 92.81  | 999     | 58.55 | 630    |
| 6      | B 4       | 2 BED      | 90.21  | 971     | 59.01 | 635    |
| 7      | 84        | 2 BED      | 90.21  | 971     | 59.01 | 635    |
| 8      | 86        | 2 BED      | 90.77  | 977     | 58.3  | 628    |

## Cluster Plan - Building 2 Tower - 5

| BUILDH | NG - 2    | TOWER-5    | SALEAB | LE AREA | CARPE | T AREA |
|--------|-----------|------------|--------|---------|-------|--------|
| COLOUR | Unit type | No. of Bed | (sqm)  | (sft)   | (sqm) | (sft)  |
| 1      | B 8       | 2 BED      | 91.39  | 984     | 59.6  | 642    |
| 2      | B 2       | 2 BED      | 88.66  | 955     | 57.04 | 614    |
| 3      | B 14      | 2 BED      | 92.81  | 999     | 58.55 | 630    |
| 4      | B 14      | 2 BED      | 92.81  | 999     | 58.55 | 630    |
| 5      | 8 12      | 2 BED      | 92.81  | 999     | 58.55 | 630    |
| 6      | B 10      | 2 BED      | 92.38  | 994     | 58.07 | 625    |
| 1      | 83        | 2 8ED      | 90.21  | 971     | 59.01 | 635    |

| BUILDI | NG - 2    | TOWER-6    | SALEAB | LE AREA | CARPET | T AREA |
|--------|-----------|------------|--------|---------|--------|--------|
| COLOUR | Unit type | No. of Bed | (sqm)  | (sft)   | (sqm)  | (sft)  |
| 1      | B 13      | 2 BED      | 92.81  | 999     | 58.55  | 630    |
| 2      | B 13      | 2 BED      | 92.81  | 999     | 58.55  | 630    |
| 3      | 87        | 2 BED      | 90.77  | 977     | 58.3   | 628    |
| 4      | B 4       | 2 BED      | 90.21  | 971     | 59.01  | 635    |
| 5      | B 4       | 2 BED      | 90.21  | 971     | 59.01  | 635    |
| 6      | B 4       | 2 BED      | 90.21  | 971     | 59.01  | 635    |
| 7      | B 6       | 2 BED      | 90.77  | 977     | 58.3   | 628    |
| 8      | B 13      | 2 BED      | 92.81  | 999     | 58.55  | 630    |

## Cluster Plan - Building 3A Tower - 7

| BUILDI | NG-3A     | TOWER-7    | SALEAB | LE AREA | CARPE | T AREA |
|--------|-----------|------------|--------|---------|-------|--------|
| COLOUR | Unit type | No. of Bed | (sqm)  | (sft)   | (sqm) | (sft)  |
| 1      | B 13      | 2 BED      | 92.81  | 999     | 58.55 | 630    |
| 2      | B 13      | 2 BED      | 92.81  | 999     | 58.55 | 630    |
| 3      | B 7       | 2 BED      | 90.77  | 977     | 58.3  | 628    |
| 4      | B 4       | 2 BED      | 90.21  | 971     | 59.01 | 635    |
| 5      | B 4       | 2 BED      | 90.21  | 971     | 59.01 | 635    |
| 6      | B 4       | 2 BED      | 90.21  | 971     | 59.01 | 635    |
| 7      | B 6       | 2 BED      | 90.77  | 977     | 58.3  | 628    |
| 8      | B 13      | 2 BED      | 92.81  | 999     | 58.55 | 630    |

### Cluster Plan Building 3A Tower - 8

# Cluster Plan - Building 3A Tower - 9

| BUILDING - 3A |           | TOWER-9    | SALEAB | LE AREA | CARPET | r AREA |
|---------------|-----------|------------|--------|---------|--------|--------|
| COLOUR        | Unit type | No. of Bed | (sqm)  | (sft)   | (sqm)  | (sft)  |
| 4             | B1        | 2 8ED      | 88.66  | 955     | 57.04  | 614    |
| 2             | B 2       | 2 BED      | 88.66  | 955     | 57.04  | 614    |
| 3             | B 14      | 2 BED      | 92.81  | 999     | 58.55  | 630    |
| 4             | B 14      | 2 BED      | 92.81  | 999     | 58.55  | 630    |
| (5)           | 8 12      | 2 BED      | 92.81  | 999     | 58.55  | 630    |
| 6             | 89        | 2 BED      | 92.38  | 994     | 58.07  | 625    |
| 19.1          | B 3       | 2 BED      | 90.21  | 971     | 59.01  | 635    |
| 8             | B 3       | 2 BED      | 90.21  | 971     | 59.01  | 635    |

## Cluster Plan - Building 3B Tower - 10

| BUILDIN | IG - 3B   | TOWER-10   | SALEAB | LE AREA | CARPE | T AREA |
|---------|-----------|------------|--------|---------|-------|--------|
| COLOUR  | Unit type | No. of Bed | (sqm)  | (sft)   | (sqm) | (sft)  |
| 1       | B 1       | 2 BED      | 88.66  | 955     | 57.04 | 614    |
| 2       | B 2       | 2 BED      | 88.66  | 955     | 57.04 | 614    |
| 3       | B 14      | 2 BED      | 92.81  | 999     | 58.55 | 630    |
| 4       | 8 14      | 2 BED      | 92.81  | 999     | 58.55 | 630    |
| 5       | 8 12      | 2 BED      | 92.81  | 999     | 58.55 | 630    |
| 6       | 8.9       | 2 BED      | 92.38  | 994     | 58.07 | 625    |
| 1       | B 3       | 2 BED      | 90.21  | 971     | 59.01 | 635    |
| -8      | B 3       | 2 BED      | 90.21  | 971     | 59.01 | 635    |

### Cluster Plan - Building 3B Tower - 11

| BUILDIN | IG - 3B   | TOWER-11   | SALEAB | LE AREA | CARPE | T AREA |
|---------|-----------|------------|--------|---------|-------|--------|
| COLOUR  | Unit type | No. of Bed | (sqm)  | (sft)   | (sqm) | (sft)  |
| 1       | 86        | 2 BED      | 90.77  | 977     | 58.3  | 628    |
| 2       | B 13      | 2 BED      | 92.81  | 999     | 58.55 | 630    |
| 3       | 87        | 2 BED      | 90.77  | 977     | 58.3  | 628    |
| 4       | B 13      | 2 BED      | 92.81  | 999     | 58.55 | 630    |
| 5       | B 11      | 2 BED      | 92.81  | 999     | 58.55 | 630    |
| 6       | 84        | 2 BED      | 90.21  | 971     | 59.01 | 635    |
| 7       | 84        | 2 BED      | 90.21  | 971     | 59.01 | 635    |
| 8       | 86        | 2 BED      | 90.77  | 977     | 58.3  | 628    |