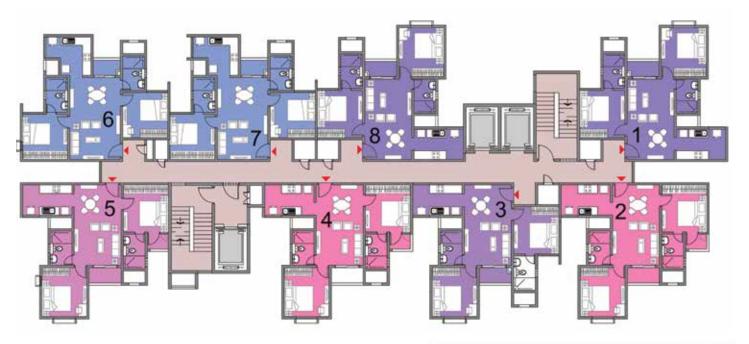

### Cluster Plan - Building 1 Tower - 1

| BUILDI | NG - 1    | TOWER-1    | SALEAB | LE AREA | CARPET | AREA  |
|--------|-----------|------------|--------|---------|--------|-------|
| COLOUR | Unit type | No. of Bed | (sqm)  | (sft)   | (sqm)  | (sft) |
| 1      | B 13      | 2 BED      | 92.81  | 999     | 58.55  | 630   |
| 2      | B 13      | 2 BED      | 92.81  | 999     | 58.55  | 630   |
| 3      | 87        | 2 BED      | 90.77  | 977     | 58.3   | 628   |
| 4      | B4        | 2 BED      | 90.21  | 971     | 59.01  | 635   |
| 5      | В4        | 2 BED      | 90.21  | 971     | 59.01  | 635   |
| 6      | B4        | 2 BED      | 90.21  | 971     | 59.01  | 635   |
| 7      | B 6       | 2 BED      | 90.77  | 977     | 58.3   | 628   |
| 8      | 8 13      | 2 BED      | 92.81  | 999     | 58.55  | 630   |

| BUILDI | NG - 1    | TOWER-2    | SALEAB | LE AREA | CARPE | T AREA |
|--------|-----------|------------|--------|---------|-------|--------|
| COLOUR | Unit type | No. of Bed | (sqm)  | (sft)   | (sqm) | (sft)  |
| 1      | A7        | 1 BED      | 60.00  | 646     | 39.76 | 428    |
| 2      | A 7       | 1 BED      | 60.00  | 646     | 39.76 | 428    |
| 3      | A 11      | 1 BED      | 60.63  | 652     | 39.76 | 428    |
| 4      | A 4       | 1 BED      | 60.00  | 646     | 39.76 | 428    |
| 5      | A 10      | 1 BED      | 60.39  | 650     | 40.08 | 431    |
| 6      | A 10      | 1 8ED      | 60.39  | 650     | 40.08 | 431    |
| 7      | A 10      | 1 BED      | 60.39  | 650     | 40.08 | 431    |
| 8      | A4        | 1 BED      | 60.00  | 646     | 39.76 | 428    |
| 9      | A 3       | 1 BED      | 60.00  | 646     | 39.76 | 428    |
| 10     | A 6       | 1 BED      | 60.00  | 646     | 39.76 | 428    |

## Cluster Plan - Building 1 Tower - 3

| BUILDI | NG - 1    | TOWER-3    | SALEAB | LE AREA | CARPET | AREA  |
|--------|-----------|------------|--------|---------|--------|-------|
| COLOUR | Unit type | No. of Bed | (sqm)  | (sft)   | (sqm)  | (sft) |
| 1      | A 5       | 1 BED      | 60.00  | 646     | 39.11  | 421   |
| 2      | A 9       | 1 BED      | 60.00  | 646     | 39.76  | 428   |
| 3      | A 8       | 1 BED      | 60.00  | 646     | 39.76  | 428   |
| 4      | A 9       | 1 BED      | 60.00  | 646     | 39.76  | 428   |
| 5      | A 8       | 1 BED      | 60.00  | 646     | 39.76  | 428   |
| 6      | A 8       | 1 BED      | 60.00  | 646     | 39.76  | 428   |
| 7      | A 8       | 1 BED      | 60.00  | 646     | 39.76  | 428   |
| 8      | A 1       | 1 BED      | 59.16  | 636     | 38.66  | 416   |
| 9      | A 2       | 1 BED      | 59.29  | 639     | 38.72  | 417   |

### Cluster Plan - Building 2 Tower - 4

| BUILDI | NG - 2    | TOWER-4    | SALEAB | LE AREA | CARPE | T AREA |
|--------|-----------|------------|--------|---------|-------|--------|
| COLOUR | Unit type | No. of Bed | (sqm)  | (sft)   | (sqm) | (sft)  |
| 1      | B 6       | 2 BED      | 90.77  | 977     | 58.3  | 628    |
| 2      | B 13      | 2 BED      | 92.81  | 999     | 58.55 | 630    |
| 3      | B 7       | 2 BED      | 90.77  | 977     | 58.3  | 628    |
| 4      | B 13      | 2 BED      | 92.81  | 999     | 58.55 | 630    |
| 5      | B 11      | 2 BED      | 92.81  | 999     | 58.55 | 630    |
| 6      | B 4       | 2 BED      | 90.21  | 971     | 59.01 | 635    |
| 7      | 84        | 2 BED      | 90.21  | 971     | 59.01 | 635    |
| 8      | 86        | 2 BED      | 90.77  | 977     | 58.3  | 628    |