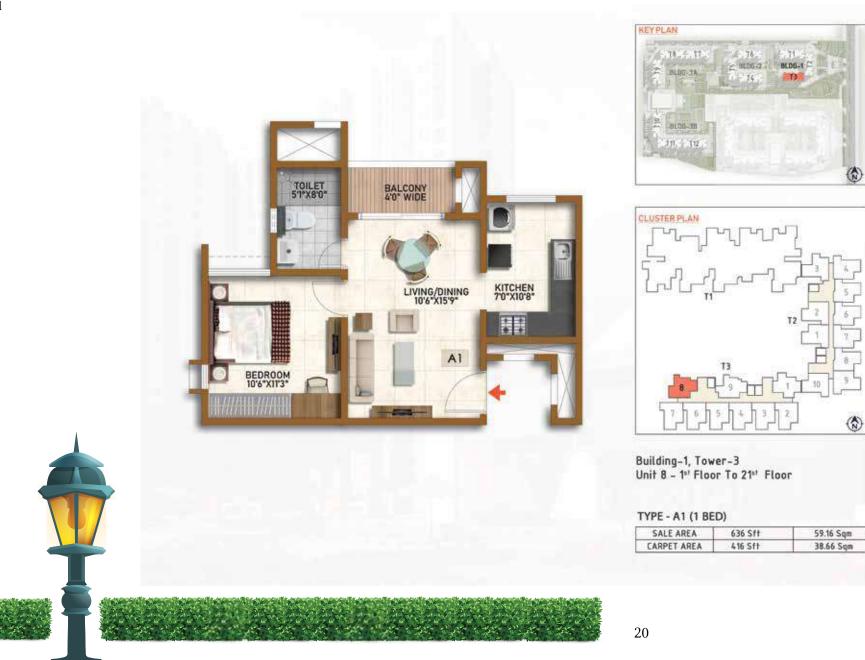

### Cluster Plan - Building 3B Tower - 12

Unit Type - A1

Building-1, Tower-3 Unit 9 - Ground, 1st Floor To 19th & 21st Floor

Building-1, Tower-3 Unit 1 - 1<sup>st</sup> Floor To 21<sup>st</sup> Floor

TYPE - A5 (1 BED)

| SALE AREA   | 646 Sft | 60.00 Sqm |
|-------------|---------|-----------|
| CARPET AREA | 421 Sft | 39.11 Sqm |