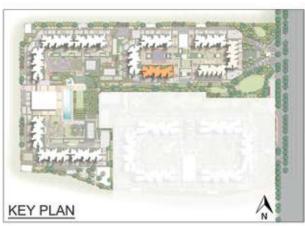

- 4



| BUILDI | NG - 2    | TOWER-4    | SALEAB | LE AREA | CARPE | T AREA |
|--------|-----------|------------|--------|---------|-------|--------|
| COLOUR | Unit type | No. of Bed | (sqm)  | (sft)   | (sqm) | (sft)  |
| 1      | B 6       | 2 BED      | 90.77  | 977     | 58.3  | 628    |
| 2      | B 13      | 2 BED      | 92.81  | 999     | 58.55 | 630    |
| 3      | B 7       | 2 BED      | 90.77  | 977     | 58.3  | 628    |
| 4      | B 13      | 2 BED      | 92.81  | 999     | 58.55 | 630    |
| 5      | B 11      | 2 BED      | 92.81  | 999     | 58.55 | 630    |
| 6      | B 4       | 2 BED      | 90.21  | 971     | 59.01 | 635    |
| 7      | 84        | 2 BED      | 90.21  | 971     | 59.01 | 635    |
| 8      | 86        | 2 BED      | 90.77  | 977     | 58.3  | 628    |



N

## Cluster Plan - Building 2 Tower - 5





| BUILDH | NG - 2    | TOWER-5    | SALEAB | LE AREA | CARPE | T AREA |
|--------|-----------|------------|--------|---------|-------|--------|
| COLOUR | Unit type | No. of Bed | (sqm)  | (sft)   | (sqm) | (sft)  |
| 1      | B 8       | 2 BED      | 91.39  | 984     | 59.6  | 642    |
| 2      | B 2       | 2 BED      | 88.66  | 955     | 57.04 | 614    |
| 3      | B 14      | 2 BED      | 92.81  | 999     | 58.55 | 630    |
| 4      | B 14      | 2 BED      | 92.81  | 999     | 58.55 | 630    |
| 5      | 8 12      | 2 BED      | 92.81  | 999     | 58.55 | 630    |
| 6      | B 10      | 2 BED      | 92.38  | 994     | 58.07 | 625    |
| 1      | 83        | 2 8ED      | 90.21  | 971     | 59.01 | 635    |







| BUILDI | NG - 2    | T