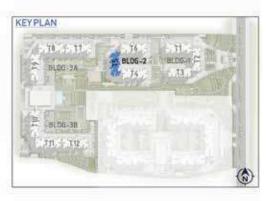

DS-38 SUDS-38 SUDS-38 SUDS-16 SU



#### Building - 1,2, 3A & 3B

Tower 1 & 6, Unit 7 - Ground To 21<sup>st</sup> Floor Tower 4,11 &12, Unit 1 - Ground To 19<sup>th</sup> & 21<sup>st</sup> Floor Unit 8 - 1<sup>st</sup> To 21<sup>st</sup> Floor Tower 7 & 8, Unit 7 - Ground To 20<sup>th</sup> Floor

### TYPE - B6 (2 BED)

| SALE AREA   | 977 Sft | 90.77 Sqm |
|-------------|---------|-----------|
| CARPET AREA | 628 Sft | 58.30 Sgm |

## Courtyard View - North West



Unit Type - B7





Tower 1, Unit 3 - Ground To 21<sup>st</sup> Floor Tower 4,11 & 12, Unit 3 - 2<sup>nd</sup> To 21<sup>st</sup> Floor Tower 6 & 7, Unit 3 - Ground To 20<sup>th</sup> Floor

TYPE - B7 (2 BED)

| SALE AREA   | 977 Sft | 90.77 Sqm |
|-------------|---------|-----------|
| CARPET AREA | 628 Sft | 58.30 Sqm |









Building - 2 Tower 5, Unit 1 - Ground To 21<sup>st</sup> Floor

TYPE - B8 (2 BED)

| SALE AREA   | 984 Sft | 91.39 Sqm |
|-------------|---------|-----------|
| CARPET AREA | 642 Sft | 59.60 Sgm |

Unit Type - B9







### Building - 3A, 3B

Tower 9, Unit 6 - Ground To 20th Floor Tower 10, Unit 6 - Ground To 21th Floor

### TYPE - B9 (2 BED)

| SALE AREA   | 994 Sft | 92.38 Sqm |
|-------------|---------|-----------|
| CARPET AREA | 625 Sft | 58.07 Sqm |

42

Unit Type - B10







### Building - 2 Tower 5, Unit 6 - Ground To 19<sup>th</sup> & 21<sup>st</sup> Floor

### TYPE - B10 (2 BED)

| SALE AREA   | 994 Sft | 92.38 Sqm |
|-------------|---------|-----------|
| CARPET AREA | 625 Sft | 58.07 Sgm |



## Unit Type - B11

2 Bed





# 

Building - 2,3A & 3B Tower 8, Unit 2 - Ground