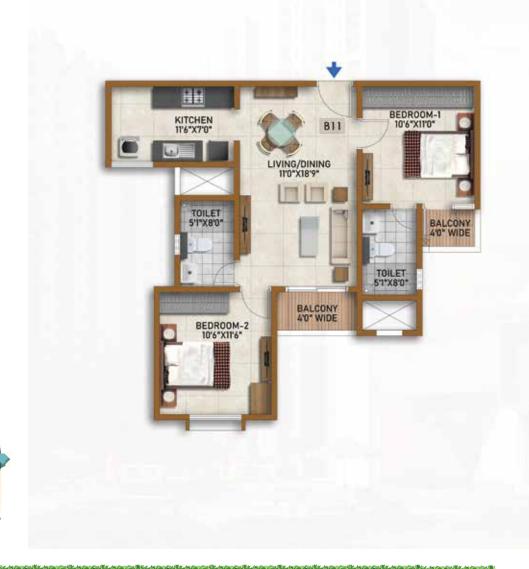

## Unit Type - B11

2 Bed

# 

Building - 2,3A & 3B Tower 8, Unit 2 - Ground To 20<sup>th</sup> Floor Tower 4,11 & 12, Unit 5 - Ground To 19<sup>th</sup> & 21<sup>st</sup> Floor

### TYPE - B11 (2 BED)

| SALE AREA   | 999 Sft | 92.81 Sqm |
|-------------|---------|-----------|
| CARPET AREA | 630 Sft | 58.55 Sgm |

44

Unit Type - B12