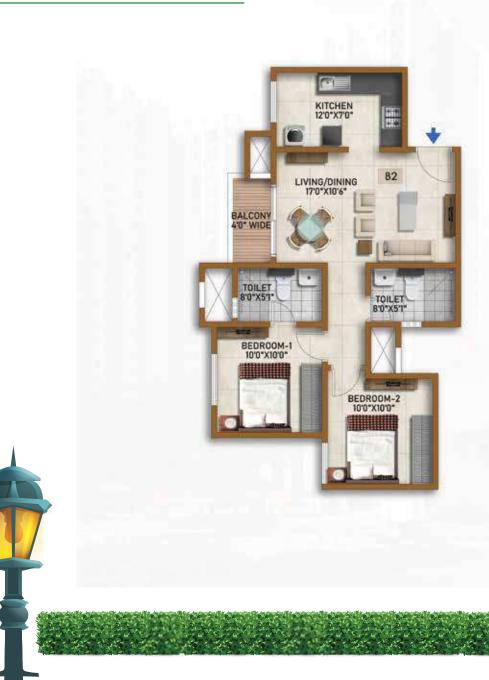

#### Building - 2, 3A & 3B

Tower 5, Unit 2 - Ground To 21<sup>st</sup> Floor Tower 9, Unit 2 - Ground To 20<sup>th</sup> Floor Tower 10, Unit 2 - Ground To 21<sup>st</sup> Floor

TYPE - B2 (2 BED)

| SALE AREA   | 955 Sft | 88.66 Sqm |
|-------------|---------|-----------|
| CARPET AREA | 614 Sft | 57.04 Sqm |