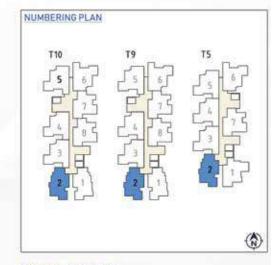

o 21st Floor

TYPE - A10 (1 BED)

| SALE   | 650 Sft | 60.39 Sqm |
|--------|---------|-----------|
| CARPET | 431 Sft | 40.08 Sgm |

```
Unit Type - A11
```

**KEYPLAN** 16. 25 8606-2 11 8LD5-1 - T8 - T7 BLDG-3A BALCONY 4'0" WIDE E 8600 38  $-\pi n + \pi u$ CLUSTER PLAN LIVING/DINING 16'2"X10'6" A11 BEDROOM 10'6"X11'4" + + TOILET 5'1"X7'10" T3 10 KITCHEN 7'0"X12'4" Building-1, Tower-2 Unit 3 - Ground Floor To 21st Floor TYPE - A11 (1 BED) SALE 652 Sft 60.63 Sqm CARPET 428 Sft 39.76 Sqm

### View of Central Boulevard











#### Building - 3A & 3B

Tower 9, Unit 1 - Ground To 20th Floor Tower 10, Unit 1 - Ground To 21st Floor

#### TYPE - B1 (2 BED)

| SALE AREA   | 955 Sft | 88.66 Sqm |
|-------------|---------|-----------|
| CARPET AREA | 614 Sft | 57.04 Sqm |



Unit Type - B2







#### Building - 2, 3A & 3B

Tower 5, Unit 2 - Ground To 21<sup>st</sup> Floor Tower 9, Unit 2 - Ground To 20<sup>th</sup> Floor Tower 10, Unit 2 - Ground To 21<sup>st</sup> Floor

TYPE - B2 (2 BED)

| SALE AREA   | 955 Sft | 88.66 Sqm |
|-------------|---------|-----------|
| CARPET AREA | 614 Sft | 57.04 Sqm |







#### Building - 2, 3A & 3B

Tower 5, Unit 7 - 1<sup>st</sup> To 19<sup>th</sup> & 21<sup>st</sup> Floor Tower 9, Unit 7 - Ground To 20<sup>th</sup> Floor Unit 8 - 1<sup>st</sup> To 19<sup>th</sup> Floor Tower 10, Unit 7 - Ground To 21<sup>st</sup> Floor Unit 8 - 1<sup>st</sup> To 19<sup>th</sup> & 21<sup>st</sup> Floor

#### TYPE - B3 (2 BED)

| SALE AREA   | 971 Sft | 90.21 Sqm |
|-------------|---------|-----------|
| CARPET AREA | 635 Sft | 59.01 Sgm |

Unit Type - B4