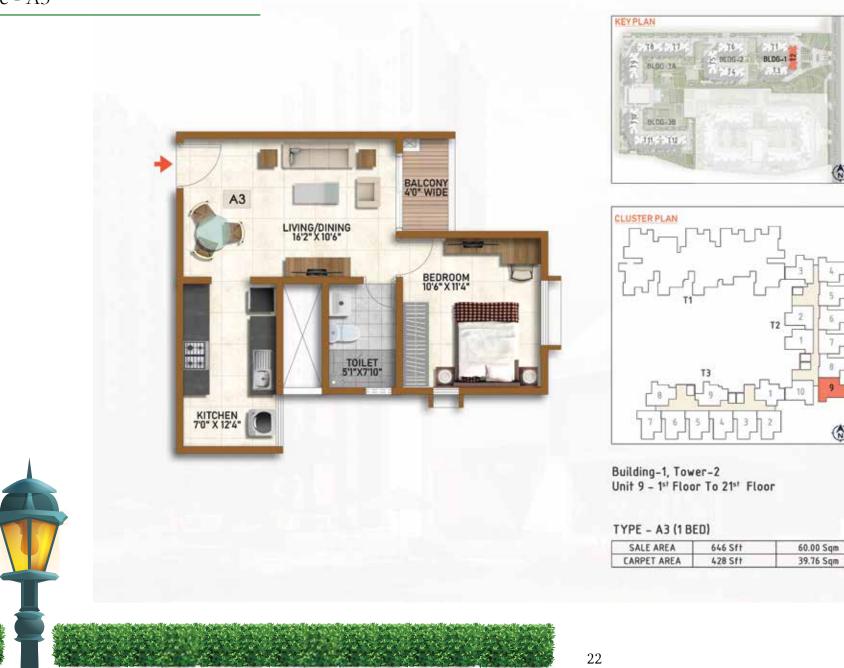

| BUILDI | NG - 1    | TOWER-2    | SALEAB | LE AREA | CARPE | T AREA |
|--------|-----------|------------|--------|---------|-------|--------|
| COLOUR | Unit type | No. of Bed | (sqm)  | (sft)   | (sqm) | (sft)  |
| 1      | A7        | 1 BED      | 60.00  | 646     | 39.76 | 428    |
| 2      | A 7       | 1 BED      | 60.00  | 646     | 39.76 | 428    |
| 3      | A 11      | 1 BED      | 60.63  | 652     | 39.76 | 428    |
| 4      | A 4       | 1 BED      | 60.00  | 646     | 39.76 | 428    |
| 5      | A 10      | 1 BED      | 60.39  | 650     | 40.08 | 431    |
| 6      | A 10      | 1 8ED      | 60.39  | 650     | 40.08 | 431    |
| 7      | A 10      | 1 BED      | 60.39  | 650     | 40.08 | 431    |
| 8      | A4        | 1 BED      | 60.00  | 646     | 39.76 | 428    |
| 9      | A 3       | 1 BED      | 60.00  | 646     | 39.76 | 428    |
| 10     | A 6       | 1 BED      | 60.00  | 646     | 39.76 | 428    |