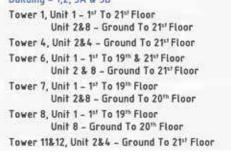

#### Building - 1,2, 3A & 3B

Tower 1&6, Unit 4 - Ground To 21<sup>st</sup> Floor Unit 5 - Ground To 19<sup>th</sup> &21<sup>st</sup> Floor Unit 6 - 2<sup>nd</sup> To 21<sup>st</sup> Floor Tower 4, Unit 6 & 7 - Ground To 21<sup>st</sup> Floor Tower 7&8, Unit 4 - Ground To 20<sup>th</sup> Floor Unit 5 - Ground To 19<sup>th</sup> Floor Unit 6 - 2<sup>nd</sup> To 20<sup>th</sup> Floor Tower 11&12, Unit 6&7 - Ground To 21<sup>st</sup> Floor