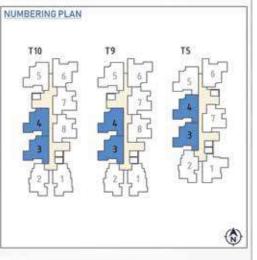

---------------------------------|
| SALE AREA         | 999 Sft | 92.81 Sqm                                                                                                                                                                                                                                                                                                                                                                                                                                                                                                                                                                                                                                                                                           |
|                   |         | and the second se |





### Building - 2, 3A & 3B

Tower 5, Unit 3 - 2<sup>nd</sup> To 21<sup>st</sup> Floor Unit 4 - Ground To 21<sup>st</sup> Floor Tower 9, Unit 3 - 2<sup>nd</sup> To 20<sup>th</sup> Floor Unit 4 - Ground To 19<sup>th</sup> Floor Tower 10, Unit 3 - 2<sup>nd</sup> To 21<sup>st</sup> Floor Unit 4 - Ground To 19<sup>th</sup> & 21<sup>st</sup> Floor



## Clubhouse View





## Clubhouse View - North East





### Location Map







Prestige Estates Projects Ltd. Falcon Towers, 19, Brunton Road, Craig Park Layout, Ashok Nagar, Bengaluru, Karnataka 560025, India

Marketing Office: Prestige Finsbury Park Sy No 45/1, Bagalur Road, Gummanahalli, Mahadeva Kodigehalli, Bengaluru, Karnataka 562149

Ph: +91-80-25591080. Fax: +91-80-25591945. E-mail: properties@vsnl.com

www.prestigeconstructions.com