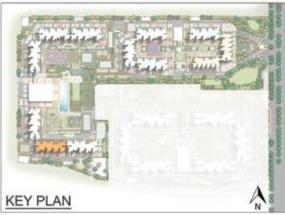

ILDIN | IG - 3B   | TOWER-11   | SALEAB | LE AREA | CARPE | T AREA |
|---------|-----------|------------|--------|---------|-------|--------|
| COLOUR  | Unit type | No. of Bed | (sqm)  | (sft)   | (sqm) | (sft)  |
| 1       | 86        | 2 BED      | 90.77  | 977     | 58.3  | 628    |
| 2       | B 13      | 2 BED      | 92.81  | 999     | 58.55 | 630    |
| 3       | 87        | 2 BED      | 90.77  | 977     | 58.3  | 628    |
| 4       | B 13      | 2 BED      | 92.81  | 999     | 58.55 | 630    |
| 5       | B 11      | 2 BED      | 92.81  | 999     | 58.55 | 630    |
| 6       | 84        | 2 BED      | 90.21  | 971     | 59.01 | 635    |
| 7       | 84        | 2 BED      | 90.21  | 971     | 59.01 | 635    |
| 8       | 86        | 2 BED      | 90.77  | 977     | 58.3  | 628    |







### Cluster Plan - Building 3B Tower - 12



Unit Type - A1











Building-1, Tower-3 Unit 9 - Ground, 1st Floor To 19th & 21st Floor

### TYPE - A2 (1 BED)

| SALE AREA   | 639 Sft | 59.29 Sqm |
|-------------|---------|-----------|
| CARPET AREA | 417 Sft | 38.72 Sgm |



```
Unit Type - A3
```



Unit Type - A4







Building-1, Tower-2 Unit 4 - Ground Floor To 21<sup>st</sup> Floor Unit 8 - Second Floor To 21<sup>st</sup> Floor

#### TYPE - A4 (1 BED)

| SALE AREA   | 646 Sft | 60.00 Sqm |
|-------------|---------|-----------|
| CARPET AREA | 428 Sft | 39.76 Sgm |



Unit Type - A5



**KEYPLAN** 11 8L05-1 ≌ 13 2, 16 2, 9606-25 1 - 14 - 18. - 17 E 0100 34 2 BLOG-38 111 + 112 CLUSTER PLAN 10 



Building-1, Tower-3 Unit 1 - 1<sup>st</sup> Floor To 21<sup>st</sup> Floor

TYPE