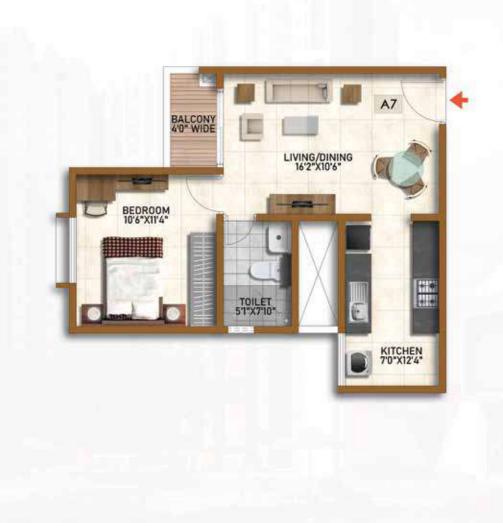

### Unit Type - A7

1 Bed

Building-1, Tower-2 Unit 1 - Ground Floor To 21<sup>st</sup> Floor Unit 2 - 1<sup>st</sup> Floor To 19<sup>th</sup> & 21<sup>st</sup> Floor

TYPE - A7 (1 BED)

| SALE AREA   | 646 Sft | 60.00 Sqm |
|-------------|---------|-----------|
| CARPET AREA | 428 Sft | 39.76 Sgm |