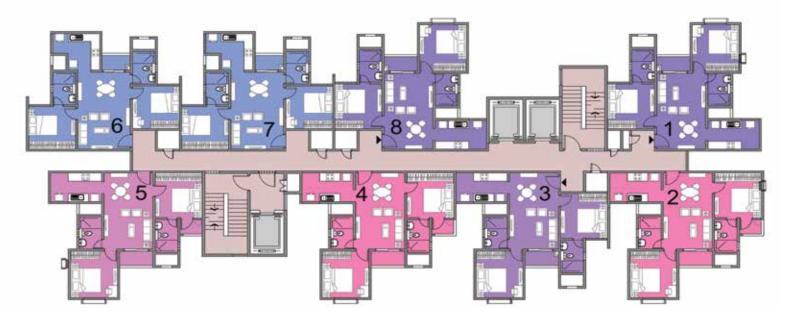

### Cluster Plan - Building 1 Tower - 1

| BUILDI | NG - 1    | TOWER-1    | SALEAB | LE AREA | CARPET | AREA  |
|--------|-----------|------------|--------|---------|--------|-------|
| COLOUR | Unit type | No. of Bed | (sqm)  | (sft)   | (sqm)  | (sft) |
| 1      | B 13      | 2 BED      | 92.81  | 999     | 58.55  | 630   |
| 2      | B 13      | 2 BED      | 92.81  | 999     | 58.55  | 630   |
| 3      | 87        | 2 BED      | 90.77  | 977     | 58.3   | 628   |
| 4      | B4        | 2 BED      | 90.21  | 971     | 59.01  | 635   |
| 5      | В4        | 2 BED      | 90.21  | 971     | 59.01  | 635   |
| 6      | B4        | 2 BED      | 90.21  | 971     | 59.01  | 635   |
| 7      | B 6       | 2 BED      | 90.77  | 977     | 58.3   | 628   |
| 8      | 8 13      | 2 BED      | 92.81  | 999     | 58.55  | 630   |

| BUILDI | NG - 1    | TOWER-2    | SALEAB | LE AREA | CARPE | T AREA |
|--------|-----------|------------|--------|---------|-------|--------|
| COLOUR | Unit type | No. of Bed | (sqm)  | (sft)   | (sqm) | (sft)  |
| 1      | A7        | 1 BED      | 60.00  | 646     | 39.76 | 428    |
| 2      | A 7       | 1 BED      | 60.00  | 646     | 39.76 | 428    |
| 3      | A 11      | 1 BED      | 60.63  | 652     | 39.76 | 428    |
| 4      | A 4       | 1 BED      | 60.00  | 646     | 39.76 | 428    |
| 5      | A 10      | 1 BED      | 60.39  | 650     | 40.08 | 431    |
| 6      | A 10      | 1 8ED      | 60.39  | 650     | 40.08 | 431    |
| 7      | A 10      | 1 BED      | 60.39  | 650     | 40.08 | 431    |
| 8      | A4        | 1 BED      | 60.00  | 646     | 39.76 | 428    |
| 9      | A 3       | 1 BED      | 60.00  | 646     | 39.76 | 428    |
| 10     | A 6       | 1 BED      | 60.00  | 646     | 39.76 | 428    |

## Cluster Plan - Building 1 Tower - 3

| BUILDI | NG - 1    | TOWER-3    | SALEAB | LE AREA | CARPET | AREA  |
|--------|-----------|------------|--------|---------|--------|-------|
| COLOUR | Unit type | No. of Bed | (sqm)  | (sft)   | (sqm)  | (sft) |
| 1      | A 5       | 1 BED      | 60.00  | 646     | 39.11  | 421   |
| 2      | A 9       | 1 BED      | 60.00  | 646     | 39.76  | 428   |
| 3      | A 8       | 1 BED      | 60.00  | 646     | 39.76  | 428   |
| 4      | A 9       | 1 BED      | 60.00  | 646     | 39.76  | 428   |
| 5      | A 8       | 1 BED      | 60.00  | 646     | 39.76  | 428   |
| 6      | A 8       | 1 BED      | 60.00  | 646     | 39.76  | 428   |
| 7      | A 8       | 1 BED      | 60.00  | 646     | 39.76  | 428   |
| 8      | A 1       | 1 BED      | 59.16  | 636     | 38.66  | 416   |
| 9      | A 2       | 1 BED      | 59.29  | 639     | 38.72  | 417   |

### Cluster Plan - Building 2 Tower - 4

| BUILDI | NG - 2    | TOWER-4    | SALEAB | LE AREA | CARPE | T AREA |
|--------|-----------|------------|--------|---------|-------|--------|
| COLOUR | Unit type | No. of Bed | (sqm)  | (sft)   | (sqm) | (sft)  |
| 1      | B 6       | 2 BED      | 90.77  | 977     | 58.3  | 628    |
| 2      | B 13      | 2 BED      | 92.81  | 999     | 58.55 | 630    |
| 3      | B 7       | 2 BED      | 90.77  | 977     | 58.3  | 628    |
| 4      | B 13      | 2 BED      | 92.81  | 999     | 58.55 | 630    |
| 5      | B 11      | 2 BED      | 92.81  | 999     | 58.55 | 630    |
| 6      | B 4       | 2 BED      | 90.21  | 971     | 59.01 | 635    |
| 7      | 84        | 2 BED      | 90.21  | 971     | 59.01 | 635    |
| 8      | 86        | 2 BED      | 90.77  | 977     | 58.3  | 628    |