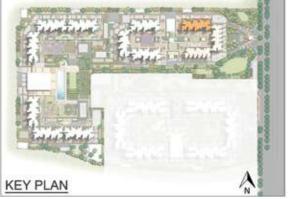

- 1



| BUILDI | NG - 1    | TOWER-1    | SALEAB | LE AREA | CARPET | AREA  |
|--------|-----------|------------|--------|---------|--------|-------|
| COLOUR | Unit type | No. of Bed | (sqm)  | (sft)   | (sqm)  | (sft) |
| 1      | B 13      | 2 BED      | 92.81  | 999     | 58.55  | 630   |
| 2      | B 13      | 2 BED      | 92.81  | 999     | 58.55  | 630   |
| 3      | 87        | 2 BED      | 90.77  | 977     | 58.3   | 628   |
| 4      | B4        | 2 BED      | 90.21  | 971     | 59.01  | 635   |
| 5      | В4        | 2 BED      | 90.21  | 971     | 59.01  | 635   |
| 6      | B4        | 2 BED      | 90.21  | 971     | 59.01  | 635   |
| 7      | B 6       | 2 BED      | 90.77  | 977     | 58.3   | 628   |
| 8      | 8 13      | 2 BED      | 92.81  | 999     | 58.55  | 630   |









| BUILDI | NG - 1    | TOWER-2    | SALEAB | LE AREA | CARPE | T AREA |
|--------|-----------|------------|--------|---------|-------|--------|
| COLOUR | Unit type | No. of Bed | (sqm)  | (sft)   | (sqm) | (sft)  |
| 1      | A7        | 1 BED      | 60.00  | 646     | 39.76 | 428    |
| 2      | A 7       | 1 BED      | 60.00  | 646     | 39.76 | 428    |
| 3      | A 11      | 1 BED      | 60.63  | 652     | 39.76 | 428    |
| 4      | A 4       | 1 BED      | 60.00  | 646     | 39.76 | 428    |
| 5      | A 10      | 1 BED      | 60.39  | 650     | 40.08 | 431    |
| 6      | A 10      | 1 8ED      | 60.39  | 650     | 40.08 | 431    |
| 7      | A 10      | 1 BED      | 60.39  | 650     | 40.08 | 431    |
| 8      | A4        | 1 BED      | 60.00  | 646     | 39.76 | 428    |