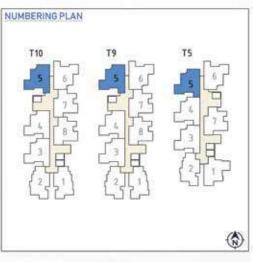

round To 20th Floor Tower 10, Unit 6 - Ground To 21th Floor

### TYPE - B9 (2 BED)

| SALE AREA   | 994 Sft | 92.38 Sqm |
|-------------|---------|-----------|
| CARPET AREA | 625 Sft | 58.07 Sqm |

42

Unit Type - B10







### Building - 2 Tower 5, Unit 6 - Ground To 19<sup>th</sup> & 21<sup>st</sup> Floor

### TYPE - B10 (2 BED)

| SALE AREA   | 994 Sft | 92.38 Sqm |
|-------------|---------|-----------|
| CARPET AREA | 625 Sft | 58.07 Sgm |



## Unit Type - B11

2 Bed





# 

Building - 2,3A & 3B Tower 8, Unit 2 - Ground To 20<sup>th</sup> Floor Tower 4,11 & 12, Unit 5 - Ground To 19<sup>th</sup> & 21<sup>st</sup> Floor

### TYPE - B11 (2 BED)

| SALE AREA   | 999 Sft | 92.81 Sqm |
|-------------|---------|-----------|
| CARPET AREA | 630 Sft | 58.55 Sgm |

44

Unit Type - B12







### Building - 2,3A & 3B

Tower 5 & 10, Unit 5 - Ground To 21<sup>st</sup> Floor Tower 9, Unit 5 - Ground To 20<sup>th</sup> Floor

### TYPE - B12 (2 BED)

| SALE AREA   | 999 Sft | 92.81 Sqm |
|-------------|---------|-----------|
| CARPET AREA | 630 Sft | 58.55 Sgm |



## Unit Type - B13

### 2 Bed













2 Bed (R)



| YPE – B14 (2 BED) |         |