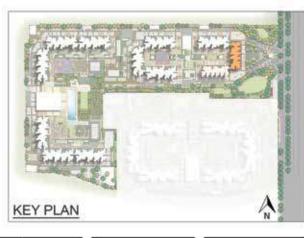

| BUILDI | NG - 1    | TOWER-1    | SALEAB | LE AREA | CARPET | AREA  |
|--------|-----------|------------|--------|---------|--------|-------|
| COLOUR | Unit type | No. of Bed | (sqm)  | (sft)   | (sqm)  | (sft) |
| 1      | B 13      | 2 BED      | 92.81  | 999     | 58.55  | 630   |
| 2      | B 13      | 2 BED      | 92.81  | 999     | 58.55  | 630   |
| 3      | 87        | 2 BED      | 90.77  | 977     | 58.3   | 628   |
| 4      | B4        | 2 BED      | 90.21  | 971     | 59.01  | 635   |
| 5      | В4        | 2 BED      | 90.21  | 971     | 59.01  | 635   |
| 6      | B4        | 2 BED      | 90.21  | 971     | 59.01  | 635   |
| 7      | B 6       | 2 BED      | 90.77  | 977     | 58.3   | 628   |
| 8      | 8 13      | 2 BED      | 92.81  | 999     | 58.55  | 630   |









| BUILDI | NG - 1    | TOWER-2    | SALEAB | LE AREA | CARPE | T AREA |
|--------|-----------|------------|--------|---------|-------|--------|
| COLOUR | Unit type | No. of Bed | (sqm)  | (sft)   | (sqm) | (sft)  |
| 1      | A7        | 1 BED      | 60.00  | 646     | 39.76 | 428    |
| 2      | A 7       | 1 BED      | 60.00  | 646     | 39.76 | 428    |
| 3      | A 11      | 1 BED      | 60.63  | 652     | 39.76 | 428    |
| 4      | A 4       | 1 BED      | 60.00  | 646     | 39.76 | 428    |
| 5      | A 10      | 1 BED      | 60.39  | 650     | 40.08 | 431    |
| 6      | A 10      | 1 8ED      | 60.39  | 650     | 40.08 | 431    |
| 7      | A 10      | 1 BED      | 60.39  | 650     | 40.08 | 431    |
| 8      | A4        | 1 BED      | 60.00  | 646     | 39.76 | 428    |
| 9