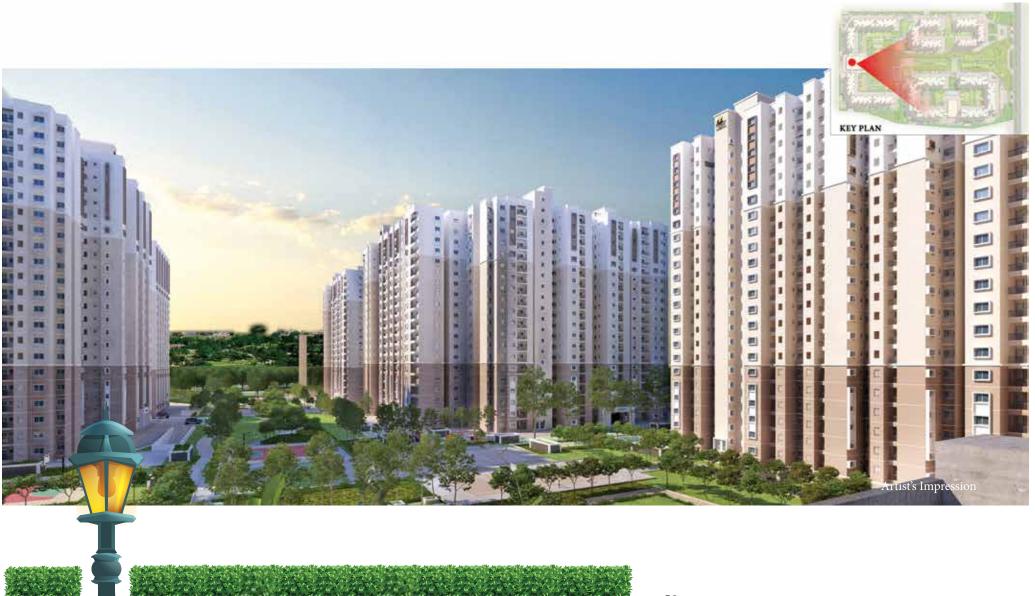

Prestige Finsbury Park is a township destination of 25 acres situated adjacent to the aerotropolis within the IT/Aerospace and Hardware Park. This park is being developed by the KIADB which will be the hub in the future for the IT and Aerospace sectors, the park also has a limited allotment for residential developments within which Prestige Finsbury Park is located. Well reputed schools and colleges, healthcare facilities, as well as shopping and entertainment hubs, are all within easy reach.

Prestige Finsbury Park consists of two developments – Prestige Finsbury Park - Hyde, spread over 15 acres, and Prestige Finsbury Park - Regent, spanning 10 acres. They are independent developments located beside each other and each has its own identity, approvals, amenities and facilities.

Prestige Finsbury Park - Hyde comprises a total of 2092 aesthetically designed one and two bedroom homes set in 12 towers that rise up to 22 floors. Thoughtfully planned, they are designed to maximize natural light and ventilation and facilitate comfortable living.

Enjoy the luxury of a fully equipped clubhouse with a gamut of recreational amenities including a swimming pool, gym, health club, indoor badminton court, party halls, billiards, table tennis, board games, reading room, and provision for a crèche. There is also provision for a convenience store, pharmacy and doctor's clinic, a mini theatre and space for an ATM.

The open landscape also has an outdoor games area, and elders' park, a children's play area and a pet park.

All ensuring that every need of the neighborhood is met.

Go ahead, turn the page and explore your home at Prestige Finsbury Park - Hyde.