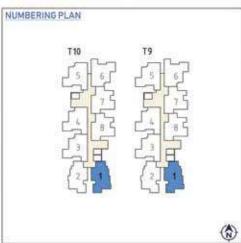

A9







Building-1, Tower-3 Unit 2, 4 - Ground Floor To 21st Floor

### TYPE - A9 (1 BED)

| SALE   | 646 Sft | 60.00 Sqm |
|--------|---------|-----------|
| CARPET | 428 Sft | 39.76 Sqm |



Unit Type - A10







Building-1, Tower-2 Unit 5, 6 & 7 - Ground Floor To 21st Floor

TYPE - A10 (1 BED)

| SALE   | 650 Sft | 60.39 Sqm |
|--------|---------|-----------|
| CARPET | 431 Sft | 40.08 Sgm |

```
Unit Type - A11
```

**KEYPLAN** 16. 25 8606-2 11 8LD5-1 - T8 - T7 BLDG-3A BALCONY 4'0" WIDE E 8600 38  $-\pi n + \pi u$ CLUSTER PLAN LIVING/DINING 16'2"X10'6" A11 BEDROOM 10'6"X11'4" + + TOILET 5'1"X7'10" T3 10 KITCHEN 7'0"X12'4" Building-1, Tower-2 Unit 3 - Ground Floor To 21st Floor TYPE - A11 (1 BED) SALE 652 Sft 60.63 Sqm CARPET 428 Sft 39.76 Sqm

### View of Central Boulevard











#### Building - 3A & 3B

Tower 9, Unit 1 - Ground To 20th Floor Tower 10, Unit 1 - Ground To 21st Floor

#### TYPE - B1 (2 BED)

| SALE AREA   | 955 Sft | 88.66 Sqm |
|-------------|---------|-----------|
| CARPET AREA | 614 Sft | 57.04 Sqm |



Unit Type - B2







#### Building - 2, 3A & 3B

Tower 5, Unit 2 - Ground To 21<sup>st</sup> Floor Tower 9, Unit 2 - Ground To 20<sup>th</sup> Floor Tower 10, Unit 2 - Ground To 21<sup>st</sup> Floor

TYPE - B2 (2 BED)

| SALE AREA   | 955 Sft | 88.66 Sqm |
|-------------|---------|-----------|
| CARPET AREA | 614 Sft | 57.04 Sqm |







#### Building - 2, 3A & 3B

Tower 5, Unit 7 - 1<sup>st</sup> To 19<sup>th</sup> & 21<sup>st</sup> Floor Tower 9, Unit 7 - Ground To 20<sup>th</sup> Floor Unit 8 - 1<sup>st</sup> To 19<sup>th</sup> Floor Tower 1