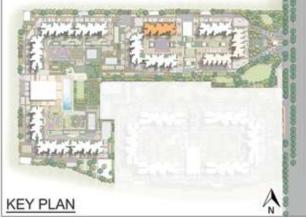

ILDI | NG - 2    | TOWER-6    | SALEAB | LE AREA | CARPET | T AREA |
|--------|-----------|------------|--------|---------|--------|--------|
| COLOUR | Unit type | No. of Bed | (sqm)  | (sft)   | (sqm)  | (sft)  |
| 1      | B 13      | 2 BED      | 92.81  | 999     | 58.55  | 630    |
| 2      | B 13      | 2 BED      | 92.81  | 999     | 58.55  | 630    |
| 3      | 87        | 2 BED      | 90.77  | 977     | 58.3   | 628    |
| 4      | B 4       | 2 BED      | 90.21  | 971     | 59.01  | 635    |
| 5      | B 4       | 2 BED      | 90.21  | 971     | 59.01  | 635    |
| 6      | B 4       | 2 BED      | 90.21  | 971     | 59.01  | 635    |
| 7      | B 6       | 2 BED      | 90.77  | 977     | 58.3   | 628    |
| 8      | B 13      | 2 BED      | 92.81  | 999     | 58.55  | 630    |







## Cluster Plan - Building 3A Tower - 7



| BUILDI | NG-3A     | TOWER-7    | SALEAB | LE AREA | CARPE | T AREA |
|--------|-----------|------------|--------|---------|-------|--------|
| COLOUR | Unit type | No. of Bed | (sqm)  | (sft)   | (sqm) | (sft)  |
| 1      | B 13      | 2 BED      | 92.81  | 999     | 58.55 | 630    |
| 2      | B 13      | 2 BED      | 92.81  | 999     | 58.55 | 630    |
| 3      | B 7       | 2 BED      | 90.77  | 977     | 58.3  | 628    |
| 4      | B 4       | 2 BED      | 90.21  | 971     | 59.01 | 635    |
| 5      | B 4       | 2 BED      | 90.21  | 971     | 59.01 | 635    |
| 6      | B 4       | 2 BED      | 90.21  | 971     | 59.01 | 635    |
| 7      | B 6       | 2 BED      | 90.77  | 977     | 58.3  | 628    |
| 8      | B 13      | 2 BED