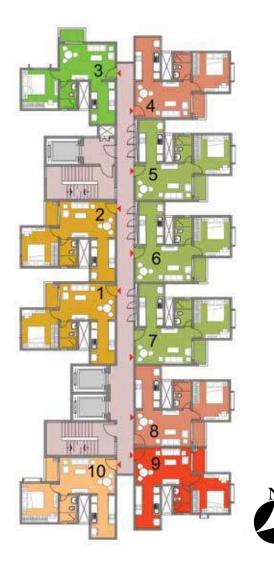

### Cluster Plan - Building 1 Tower - 1

| BUILDI | NG - 1    | TOWER-1    | SALEAB | LE AREA | CARPET | AREA  |
|--------|-----------|------------|--------|---------|--------|-------|
| COLOUR | Unit type | No. of Bed | (sqm)  | (sft)   | (sqm)  | (sft) |
| 1      | B 13      | 2 BED      | 92.81  | 999     | 58.55  | 630   |
| 2      | B 13      | 2 BED      | 92.81  | 999     | 58.55  | 630   |
| 3      | 87        | 2 BED      | 90.77  | 977     | 58.3   | 628   |
| 4      | B4        | 2 BED      | 90.21  | 971     | 59.01  | 635   |
| 5      | В4        | 2 BED      | 90.21  | 971     | 59.01  | 635   |
| 6      | B4        | 2 BED      | 90.21  | 971     | 59.01  | 635   |
| 7      | B 6       | 2 BED      | 90.77  | 977     | 58.3   | 628   |
| 8      | 8 13      | 2 BED      | 92.81  | 999     | 58.55  | 630   |

| BUILDI | NG - 1    | TOWER-2    | SALEAB | LE AREA | CARPE | T AREA |
|--------|-----------|------------|--------|---------|-------|--------|
| COLOUR | Unit type | No. of Bed | (sqm)  | (sft)   | (sqm) | (sft)  |
| 1      | A7        | 1 BED      | 60.00  | 646     | 39.76 | 428    |
| 2      | A 7       | 1 BED      | 60.00  | 646     | 39.76 | 428    |
| 3      | A 11      | 1 BED      | 60.63  | 652     | 39.76 | 428    |
| 4      | A 4       | 1 BED      | 60.00  | 646     | 39.76 | 428    |
| 5      | A 10      | 1 BED      | 60.39  | 650     | 40.08 | 431    |
| 6      | A 10      | 1 8ED      | 60.39  | 650     | 40.08 | 431    |
| 7      | A 10      | 1 BED      | 60.39  | 650     | 40.08 | 431    |
| 8      | A4        | 1 BED      | 60.00  | 646     | 39.76 | 428    |
| 9      | A 3       | 1 BED      | 60.00  | 646     | 39.76 | 428    |
| 10     | A 6       | 1 BED      | 60.00  | 646     | 39.76 | 428    |

## Cluster Plan - Building 1 Tower - 3

| BUILDI | NG - 1    | TOWER-3    | SALEAB | LE AREA | CARPET | AREA  |
|--------|-----------|------------|--------|---------|--------|-------|
| COLOUR | Unit type | No. of Bed | (sqm)  | (sft)   | (sqm)  | (sft) |
| 1      | A 5       | 1 BED      | 60.00  | 646     | 39.11  | 421   |
| 2      | A 9       | 1 BED      | 60.00  | 646     | 39.76  | 428   |
| 3      | A 8       | 1 BED      | 60.00  | 646     | 39.76  | 428   |
| 4      | A 9       | 1 BED      | 60.00  | 646     | 39.76  | 428   |
| 5      | A 8       | 1 BED      | 60.00  | 646     | 39.76  | 428   |
| 6      | A 8       | 1 BED      | 60.00  | 646     | 39.76  | 428   |
| 7      | A 8       | 1 BED      | 60.00  | 646     | 39.76  | 428   |
| 8      | A 1       | 1 BED      | 59.16  | 636     | 38.66  | 416   |
| 9      | A 2       | 1 BED      | 59.29  | 639     | 38.72  | 417   |