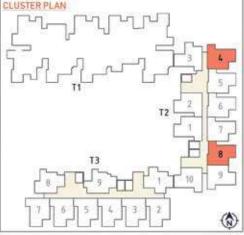

### Cluster Plan - Building 1 Tower - 1

| BUILDI | NG - 1    | TOWER-1    | SALEAB | LE AREA | CARPET | AREA  |
|--------|-----------|------------|--------|---------|--------|-------|
| COLOUR | Unit type | No. of Bed | (sqm)  | (sft)   | (sqm)  | (sft) |
| 1      | B 13      | 2 BED      | 92.81  | 999     | 58.55  | 630   |
| 2      | B 13      | 2 BED      | 92.81  | 999     | 58.55  | 630   |
| 3      | 87        | 2 BED      | 90.77  | 977     | 58.3   | 628   |
| 4      | B4        | 2 BED      | 90.21  | 971     | 59.01  | 635   |
| 5      | В4        | 2 BED      | 90.21  | 971     | 59.01  | 635   |
| 6      | B4        | 2 BED      | 90.21  | 971     | 59.01  | 635   |
| 7      | B 6       | 2 BED      | 90.77  | 977     | 58.3   | 628   |
| 8      | 8 13      | 2 BED      | 92.81  | 999     | 58.55  | 630   |

### Cluster Plan - Building 2 Tower - 4

| BUILDI | NG - 2    | TOWER-4    | SALEAB | LE AREA | CARPE | T AREA |
|--------|-----------|------------|--------|---------|-------|--------|
| COLOUR | Unit type | No. of Bed | (sqm)  | (sft)   | (sqm) | (sft)  |
| 1      | B 6       | 2 BED      | 90.77  | 977     | 58.3  | 628    |
| 2      | B 13      | 2 BED      | 92.81  | 999     | 58.55 | 630    |
| 3      | B 7       | 2 BED      | 90.77  | 977     | 58.3  | 628    |
| 4      | B 13      | 2 BED      | 92.81  | 999     | 58.55 | 630    |
| 5      | B 11      | 2 BED      | 92.81  | 999     | 58.55 | 630    |
| 6      | B 4       | 2 BED      | 90.21  | 971     | 59.01 | 635    |
| 7      | 84        | 2 BED      | 90.21  | 971     | 59.01 | 635    |
| 8      | 86        | 2 BED      | 90.77  | 977     | 58.3  | 628    |

## Cluster Plan - Building 3A Tower - 7

| BUILDI | NG-3A     | TOWER-7    | SALEAB | LE AREA | CARPE | T AREA |
|--------|-----------|------------|--------|---------|-------|--------|
| COLOUR | Unit type | No. of Bed | (sqm)  | (sft)   | (sqm) | (sft)  |
| 1      | B 13      | 2 BED      | 92.81  | 999     | 58.55 | 630    |
| 2      | B 13      | 2 BED      | 92.81  | 999     | 58.55 | 630    |
| 3      | B 7       | 2 BED      | 90.77  | 977     | 58.3  | 628    |
| 4      | B 4       | 2 BED      | 90.21  | 971     | 59.01 | 635    |
| 5      | B 4       | 2 BED      | 90.21  | 971     | 59.01 | 635    |
| 6      | B 4       | 2 BED      | 90.21  | 971     | 59.01 | 635    |
| 7      | B 6       | 2 BED      | 90.77  | 977     | 58.3  | 628    |
| 8      | B 13      | 2 BED      | 92.81  | 999     | 58.55 | 630    |

### Cluster Plan Building 3A Tower - 8