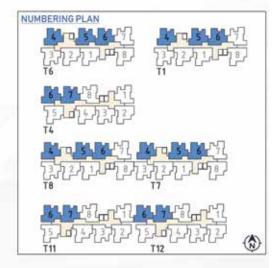

it 2 - Ground To 21<sup>st</sup> Floor

TYPE - B2 (2 BED)

| SALE AREA   | 955 Sft | 88.66 Sqm |
|-------------|---------|-----------|
| CARPET AREA | 614 Sft | 57.04 Sqm |







#### Building - 2, 3A & 3B

Tower 5, Unit 7 - 1<sup>st</sup> To 19<sup>th</sup> & 21<sup>st</sup> Floor Tower 9, Unit 7 - Ground To 20<sup>th</sup> Floor Unit 8 - 1<sup>st</sup> To 19<sup>th</sup> Floor Tower 10, Unit 7 - Ground To 21<sup>st</sup> Floor Unit 8 - 1<sup>st</sup> To 19<sup>th</sup> & 21<sup>st</sup> Floor

#### TYPE - B3 (2 BED)

| SALE AREA   | 971 Sft | 90.21 Sqm |
|-------------|---------|-----------|
| CARPET AREA | 635 Sft | 59.01 Sgm |

Unit Type - B4



#### TYPE - B4 (2 BED)

| SALE AREA   | 971 Sft | 90.21 Sqm |
|-------------|---------|-----------|
| CARPET AREA | 635 Sft | 59.01 Sam |





#### Building - 1,2, 3A & 3B

Tower 1&6, Unit 4 - Ground To 21<sup>st</sup> Floor Unit 5 - Ground To 19<sup>th</sup> &21<sup>st</sup> Floor Unit 6 - 2<sup>nd</sup> To 21<sup>st</sup> Floor Tower 4, Unit 6 & 7 - Ground To 21<sup>st</sup> Floor Tower 7&8, Unit 4 - Ground To 20<sup>th</sup> Floor Unit 5 - Ground To 19<sup>th</sup> Floor Unit 6 - 2<sup>nd</sup> To 20<sup>th</sup> Floor Tower 11&12, Unit 6&7 - Ground To 21<sup>st</sup> Floor

## Unit Type - B5

2 Bed







Building - 3A Tower 8, Unit 3 - Ground To 20<sup>th</sup> Floor

### TYPE - 85 (2 BED)

| SALE AREA   | 977 Sft | 90.77 Sqm |
|-------------|---------|-----------|
| CARPET AREA | 628 Sft | 58.30 Sgm |



Unit Type - B6



KEY PLAN SUDS-38 SUDS-38 SUDS-38 SUDS-16 SU



#### Building - 1,2, 3A & 3B

Tower 1 & 6, Unit 7 - Gr