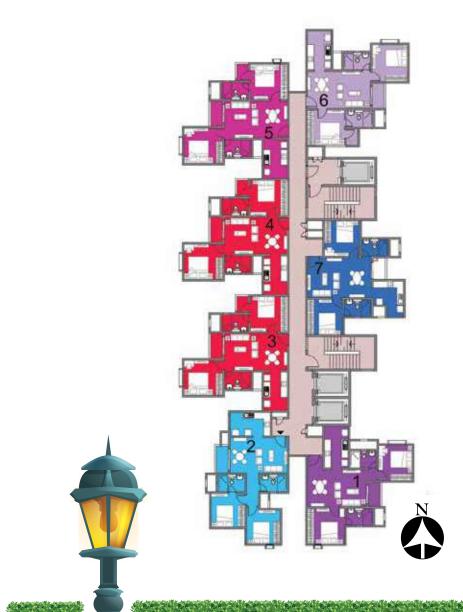

## Cluster Plan - Building 3A Tower - 7

| BUILDI | NG-3A     | TOWER-7    | SALEAB | LE AREA | CARPE | T AREA |
|--------|-----------|------------|--------|---------|-------|--------|
| COLOUR | Unit type | No. of Bed | (sqm)  | (sft)   | (sqm) | (sft)  |
| 1      | B 13      | 2 BED      | 92.81  | 999     | 58.55 | 630    |
| 2      | B 13      | 2 BED      | 92.81  | 999     | 58.55 | 630    |
| 3      | B 7       | 2 BED      | 90.77  | 977     | 58.3  | 628    |
| 4      | B 4       | 2 BED      | 90.21  | 971     | 59.01 | 635    |
| 5      | B 4       | 2 BED      | 90.21  | 971     | 59.01 | 635    |
| 6      | B 4       | 2 BED      | 90.21  | 971     | 59.01 | 635    |
| 7      | B 6       | 2 BED      | 90.77  | 977     | 58.3  | 628    |
| 8      | B 13      | 2 BED      | 92.81  | 999     | 58.55 | 630    |

### Cluster Plan Building 3A Tower - 8

# Cluster Plan - Building 3A Tower - 9

| BUILDING - 3A |           | TOWER-9    | SALEAB | LE AREA | CARPET | r AREA |
|---------------|-----------|------------|--------|---------|--------|--------|
| COLOUR        | Unit type | No. of Bed | (sqm)  | (sft)   | (sqm)  | (sft)  |
| 4             | B1        | 2 8ED      | 88.66  | 955     | 57.04  | 614    |
| 2             | B 2       | 2 BED      | 88.66  | 955     | 57.04  | 614    |
| 3             | B 14      | 2 BED      | 92.81  | 999     | 58.55  | 630    |
| 4             | B 14      | 2 BED      | 92.81  | 999     | 58.55  | 630    |
| (5)           | 8 12      | 2 BED      | 92.81  | 999     | 58.55  | 630    |
| 6             | 89        | 2 BED      | 92.38  | 994     | 58.07  | 625    |
| 19.1          | B 3       | 2 BED      | 90.21  | 971     | 59.01  | 635    |
| 8             | B 3       | 2 BED      | 90.21  | 971     | 59.01  | 635    |