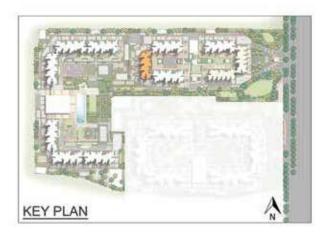

AB | LE AREA | CARPE | T AREA |
|--------|-----------|------------|--------|---------|-------|--------|
| COLOUR | Unit type | No. of Bed | (sqm)  | (sft)   | (sqm) | (sft)  |
| 1      | B 6       | 2 BED      | 90.77  | 977     | 58.3  | 628    |
| 2      | B 13      | 2 BED      | 92.81  | 999     | 58.55 | 630    |
| 3      | B 7       | 2 BED      | 90.77  | 977     | 58.3  | 628    |
| 4      | B 13      | 2 BED      | 92.81  | 999     | 58.55 | 630    |
| 5      | B 11      | 2 BED      | 92.81  | 999     | 58.55 | 630    |
| 6      | B 4       | 2 BED      | 90.21  | 971     | 59.01 | 635    |
| 7      | 84        | 2 BED      | 90.21  | 971     | 59.01 | 635    |
| 8      | 86        | 2 BED      | 90.77  | 977     | 58.3  | 628    |



N

## Cluster Plan - Building 2 Tower - 5





| BUILDH | NG - 2    | TOWER-5    | SALEAB | LE AREA | CARPE | T AREA |
|--------|-----------|------------|--------|---------|-------|--------|
| COLOUR | Unit type | No. of Bed | (sqm)  | (sft)   | (sqm) | (sft)  |
| 1      | B 8       | 2 BED      | 91.39  | 984     | 59.6  | 642    |
| 2      | B 2       | 2 BED      | 88.66  | 955     | 57.04 | 614    |
| 3      | B 14      | 2 BED      | 92.81  | 999     | 58.55 | 630    |
| 4      | B 14      | 2 BED      | 92.81  | 999     | 58.55 | 630    |
| 5      | 8 12      | 2 BED      | 92.81  | 999     | 58.55 | 630    |
| 6      | B 10      | 2 BED      | 92.38  | 994     | 58.07 | 625    |
| 1      | 83        | 2 8ED      | 90.21  | 971     | 59.01 | 635    |







| BUILDI | NG - 2    | TOWER-6    | SALEAB | LE AREA | CARPET | T AREA