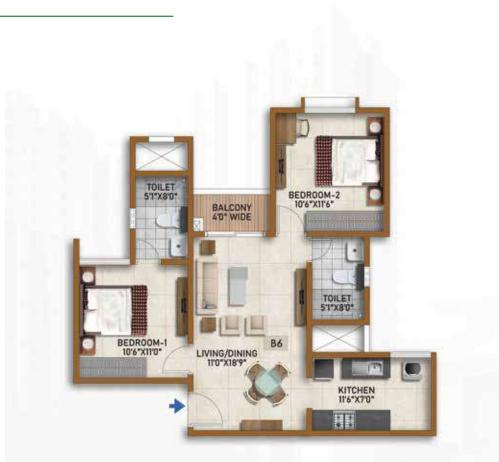

#### Building - 1,2, 3A & 3B

Tower 1 & 6, Unit 7 - Ground To 21<sup>st</sup> Floor Tower 4,11 &12, Unit 1 - Ground To 19<sup>th</sup> & 21<sup>st</sup> Floor Unit 8 - 1<sup>st</sup> To 21<sup>st</sup> Floor Tower 7 & 8, Unit 7 - Ground To 20<sup>th</sup> Floor

### TYPE - B6 (2 BED)

| SALE AREA   | 977 Sft | 90.77 Sqm |
|-------------|---------|-----------|
| CARPET AREA | 628 Sft | 58.30 Sgm |