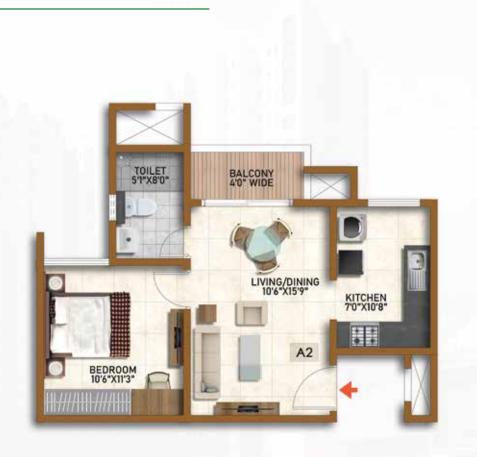

### TYPE - A2 (1 BED)

| SALE AREA   | 639 Sft | 59.29 Sqm |
|-------------|---------|-----------|
| CARPET AREA | 417 Sft | 38.72 Sgm |

```
Unit Type - A3
```

Unit Type - A4

Building-1, Tower-2 Unit 4 - Ground Floor To 21<sup>st</sup> Floor Unit 8 - Second Floor To 21<sup>st</sup> Floor