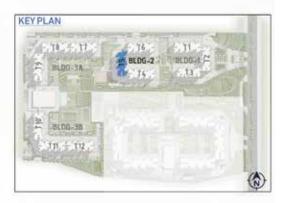

| SALE   | 650 Sft | 60.39 Sqm |
|--------|---------|-----------|
| CARPET | 431 Sft | 40.08 Sgm |

```
Unit Type - A11
```

**KEYPLAN** 16. 25 8606-2 11 8LD5-1 - T8 - T7 BLDG-3A BALCONY 4'0" WIDE E 8600 38  $-\pi n + \pi u$ CLUSTER PLAN LIVING/DINING 16'2"X10'6" A11 BEDROOM 10'6"X11'4" + + TOILET 5'1"X7'10" T3 10 KITCHEN 7'0"X12'4" Building-1, Tower-2 Unit 3 - Ground Floor To 21st Floor TYPE - A11 (1 BED) SALE 652 Sft 60.63 Sqm CARPET 428 Sft 39.76 Sqm