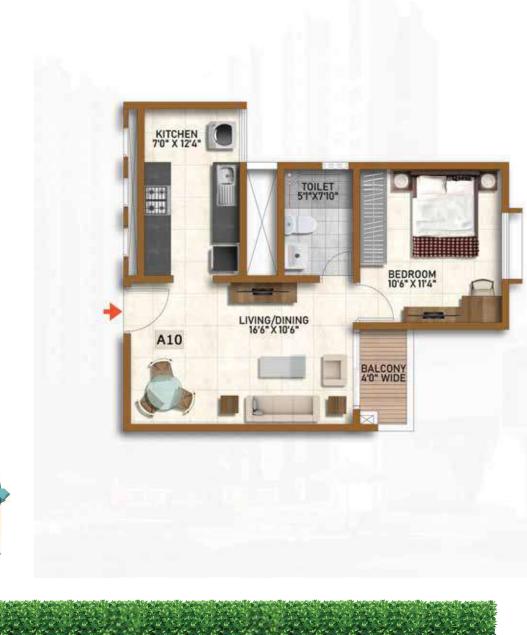

### TYPE - A9 (1 BED)

| SALE   | 646 Sft | 60.00 Sqm |
|--------|---------|-----------|
| CARPET | 428 Sft | 39.76 Sqm |

Unit Type - A10

Building-1, Tower-2 Unit 5, 6 & 7 - Ground Floor To 21st Floor

TYPE - A10 (1 BED)

| SALE   | 650 Sft | 60.39 Sqm |
|--------|---------|-----------|
| CARPET | 431 Sft | 40.08 Sgm |

```
Unit Type - A11
```

**KEYPLAN** 16. 25 8606-2 11 8LD5-1 - T8 - T7 BLDG-3A BALCONY 4'0" WIDE E 8600 38  $-\pi n + \pi u$ CLUSTER PLAN LIVING/DINING 16'2"X10'6" A11 BEDROOM 10'6"X11'4" + + TOILET 5'1"X7'10" T3 10 KITCHEN 7'0"X12'4" Building-1, Tower-2 Unit 3 - Ground Floor To 21st Floor TYPE - A11 (1 BED) SALE 652 Sft 60.63 Sqm CARPET 428 Sft 39.76 Sqm