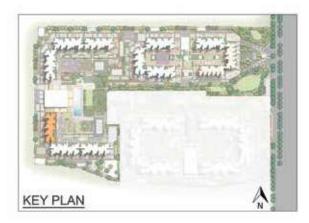

---|---------|--------|--------|
| COLOUR        | Unit type | No. of Bed | (sqm)  | (sft)   | (sqm)  | (sft)  |
| 4             | B1        | 2 8ED      | 88.66  | 955     | 57.04  | 614    |
| 2             | B 2       | 2 BED      | 88.66  | 955     | 57.04  | 614    |
| 3             | B 14      | 2 BED      | 92.81  | 999     | 58.55  | 630    |
| 4             | B 14      | 2 BED      | 92.81  | 999     | 58.55  | 630    |
| (5)           | 8 12      | 2 BED      | 92.81  | 999     | 58.55  | 630    |
| 6             | 89        | 2 BED      | 92.38  | 994     | 58.07  | 625    |
| 19.1          | B 3       | 2 BED      | 90.21  | 971     | 59.01  | 635    |
| 8             | B 3       | 2 BED      | 90.21  | 971     | 59.01  | 635    |



## Cluster Plan - Building 3B Tower - 10





| BUILDIN | IG - 3B   | TOWER-10   | SALEAB | LE AREA | CARPE | T AREA |
|---------|-----------|------------|--------|---------|-------|--------|
| COLOUR  | Unit type | No. of Bed | (sqm)  | (sft)   | (sqm) | (sft)  |
| 1       | B 1       | 2 BED      | 88.66  | 955     | 57.04 | 614    |
| 2       | B 2       | 2 BED      | 88.66  | 955     | 57.04 | 614    |
| 3       | B 14      | 2 BED      | 92.81  | 999     | 58.55 | 630    |
| 4       | 8 14      | 2 BED      | 92.81  | 999     | 58.55 | 630    |
| 5       | 8 12      | 2 BED      | 92.81  | 999     | 58.55 | 630    |
| 6       | 8.9       | 2 BED      | 92.38  | 994     | 58.07 | 625    |
| 1       | B 3       | 2 BED      | 90.21  | 971     | 59.01 | 635    |
| -8      | B 3       | 2 BED      | 90.21  | 971     | 59.01 | 635