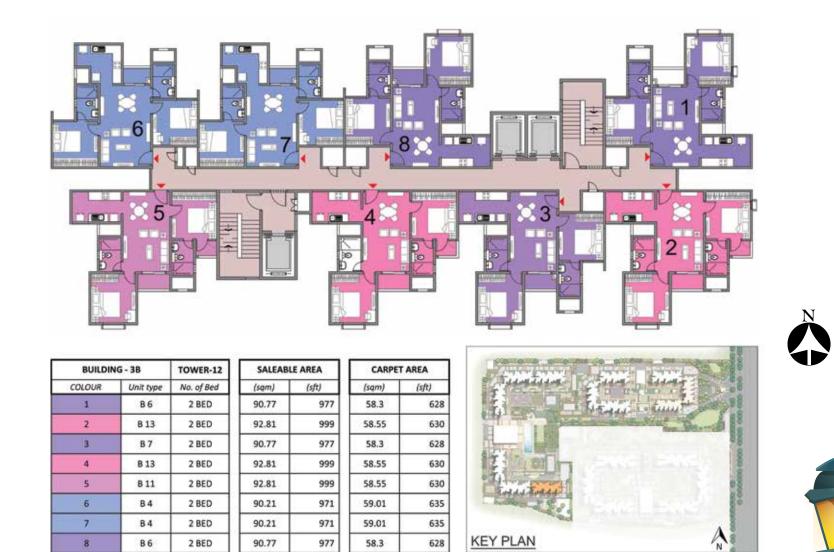

## Cluster Plan - Building 3B Tower - 10

| BUILDIN | IG - 3B   | TOWER-10   | SALEAB | LE AREA | CARPE | T AREA |
|---------|-----------|------------|--------|---------|-------|--------|
| COLOUR  | Unit type | No. of Bed | (sqm)  | (sft)   | (sqm) | (sft)  |
| 1       | B 1       | 2 BED      | 88.66  | 955     | 57.04 | 614    |
| 2       | B 2       | 2 BED      | 88.66  | 955     | 57.04 | 614    |
| 3       | B 14      | 2 BED      | 92.81  | 999     | 58.55 | 630    |
| 4       | 8 14      | 2 BED      | 92.81  | 999     | 58.55 | 630    |
| 5       | 8 12      | 2 BED      | 92.81  | 999     | 58.55 | 630    |
| 6       | 8.9       | 2 BED      | 92.38  | 994     | 58.07 | 625    |
| 1       | B 3       | 2 BED      | 90.21  | 971     | 59.01 | 635    |
| -8      | B 3       | 2 BED      | 90.21  | 971     | 59.01 | 635    |