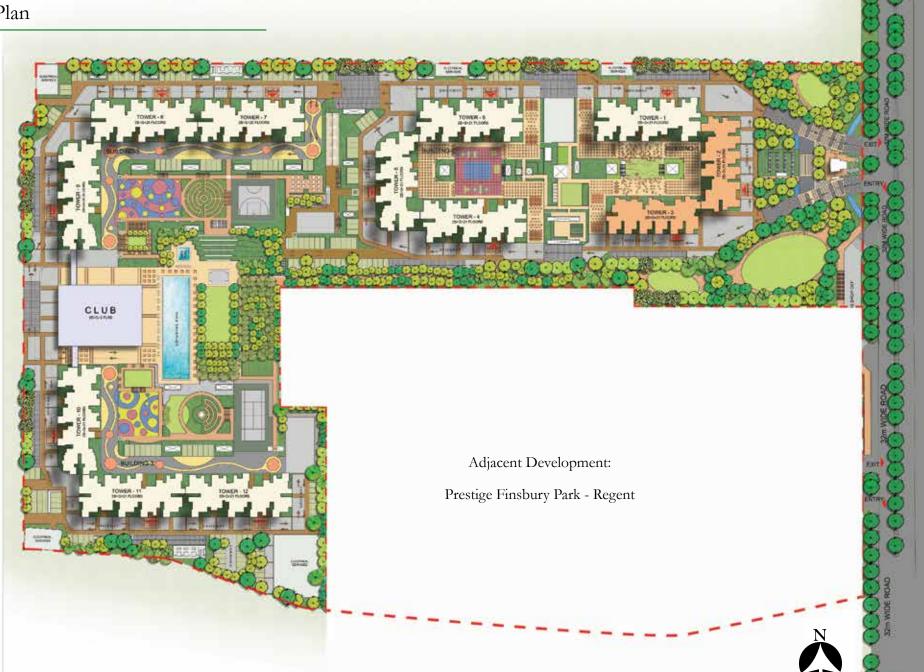

### Master Plan

Numbering Plan

Prestige Finsbury Park consists of two developments – Prestige Finsbury Park - Hyde, spread over 15 acres, and Prestige Finsbury Park - Regent, spanning 10 acres. They are independent developments located beside each other and each has its own identity, approvals, amenities and facilities.