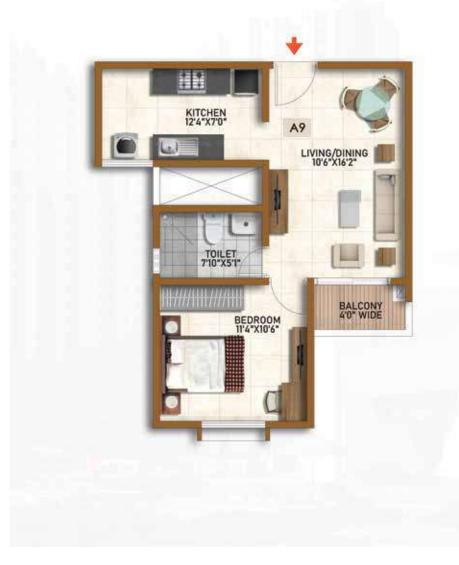

### TYPE - A9 (1 BED)

| SALE   | 646 Sft | 60.00 Sqm |
|--------|---------|-----------|
| CARPET | 428 Sft | 39.76 Sqm |

Unit Type - A10

Building-1, Tower-2 Unit 5, 6 & 7 - Ground Floor To 21st Floor

TYPE - A10 (1 BED)