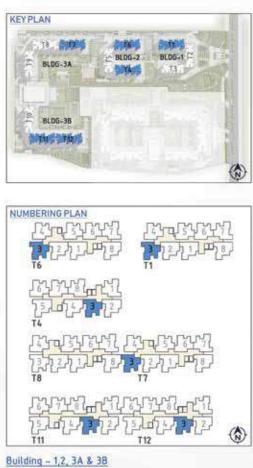

Unit 6&7 - Ground To 21<sup>st</sup> Floor

## Unit Type - B5

2 Bed







Building - 3A Tower 8, Unit 3 - Ground To 20<sup>th</sup> Floor

### TYPE - 85 (2 BED)

| SALE AREA   | 977 Sft | 90.77 Sqm |
|-------------|---------|-----------|
| CARPET AREA | 628 Sft | 58.30 Sgm |



Unit Type - B6



KEY PLAN SUDS-38 SUDS-38 SUDS-38 SUDS-16 SU



#### Building - 1,2, 3A & 3B

Tower 1 & 6, Unit 7 - Ground To 21<sup>st</sup> Floor Tower 4,11 &12, Unit 1 - Ground To 19<sup>th</sup> & 21<sup>st</sup> Floor Unit 8 - 1<sup>st</sup> To 21<sup>st</sup> Floor Tower 7 & 8, Unit 7 - Ground To 20<sup>th</sup> Floor

### TYPE - B6 (2 BED)

| SALE AREA   | 977 Sft | 90.77 Sqm |
|-------------|---------|-----------|
| CARPET AREA | 628 Sft | 58.30 Sgm |

## Courtyard View - North West



Unit Type - B7





Tower 1, Unit 3 - Ground To 21<sup>st</sup> Floor Tower 4,11 & 12, Unit 3 - 2<sup>nd</sup> To 21<sup>st</sup> Floor Tower 6 & 7, Unit 3 - Ground To 20<sup>th</sup> Floor

TYPE - B7 (2 BED)

| SALE AREA   | 977 Sft | 90.77 Sqm |
|-------------|---------|-----------|
| CARPET AREA | 628 Sft | 58.30 Sqm |









Building - 2 Tower 5, Unit 1 - Ground To 21<sup>st</sup> Floor

TYPE - B8 (2 BED)

| SALE AREA   | 984 Sft | 91.39 Sqm |
|-------------|---------|-----------|
| CARPET AREA | 642 Sft | 59.60 Sgm |

Unit Type - B9







### Building - 3A, 3B

Tower 9, Unit 6 - Ground To 20th Floor Tower 10, Unit 6 - Ground To 21th Floor

### TYPE - B9 (2 BED)

| SALE AREA   | 994 Sft | 92.38 Sqm |
|-------------|---------|-----------|
| CARPET AREA | 625 Sft | 58.07 Sqm |

42

Unit Type - B10