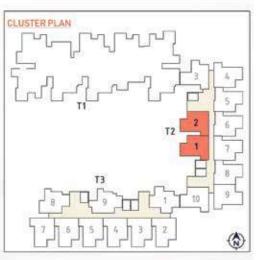

| BUILDI | NG - 1    | TOWER-2    | SALEAB | LE AREA | CARPE | T AREA |
|--------|-----------|------------|--------|---------|-------|--------|
| COLOUR | Unit type | No. of Bed | (sqm)  | (sft)   | (sqm) | (sft)  |
| 1      | A7        | 1 BED      | 60.00  | 646     | 39.76 | 428    |
| 2      | A 7       | 1 BED      | 60.00  | 646     | 39.76 | 428    |
| 3      | A 11      | 1 BED      | 60.63  | 652     | 39.76 | 428    |
| 4      | A 4       | 1 BED      | 60.00  | 646     | 39.76 | 428    |
| 5      | A 10      | 1 BED      | 60.39  | 650     | 40.08 | 431    |
| 6      | A 10      | 1 8ED      | 60.39  | 650     | 40.08 | 431    |
| 7      | A 10      | 1 BED      | 60.39  | 650     | 40.08 | 431    |
| 8      | A4        | 1 BED      | 60.00  | 646     | 39.76 | 428    |
| 9      | A 3       | 1 BED      | 60.00  | 646     | 39.76 | 428    |
| 10     | A 6       | 1 BED      | 60.00  | 646     | 39.76 | 428    |