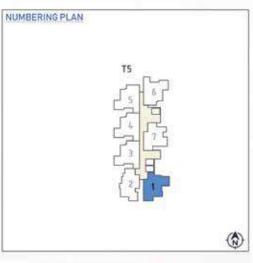

-38 SUDS-38 SUDS-38 SUDS-16 SU



#### Building - 1,2, 3A & 3B

Tower 1 & 6, Unit 7 - Ground To 21<sup>st</sup> Floor Tower 4,11 &12, Unit 1 - Ground To 19<sup>th</sup> & 21<sup>st</sup> Floor Unit 8 - 1<sup>st</sup> To 21<sup>st</sup> Floor Tower 7 & 8, Unit 7 - Ground To 20<sup>th</sup> Floor

### TYPE - B6 (2 BED)

| SALE AREA   | 977 Sft | 90.77 Sqm |
|-------------|---------|-----------|
| CARPET AREA | 628 Sft | 58.30 Sgm |

## Courtyard View - North West



Unit Type - B7





Tower 1, Unit 3 - Ground To 21<sup>st</sup> Floor Tower 4,11 & 12, Unit 3 - 2<sup>nd</sup> To 21<sup>st</sup> Floor Tower 6 & 7, Unit 3 - Ground To 20<sup>th</sup> Floor

TYPE - B7 (2 BED)

| SALE AREA   | 977 Sft | 90.77 Sqm |
|-------------|---------|-----------|
| CARPET AREA | 628 Sft | 58.30 Sqm |









Building - 2 Tower 5, Unit 1 - Ground To 21<sup>st</sup> Floor

TYPE - B8 (2 BED)

| SALE AREA   | 984 Sft | 91.39 Sqm |
|-------------|---------|-----------|
| CARPET AREA | 642 Sft | 59.60 Sgm |

Unit Type - B9







### Building - 3A, 3B

Tower 9, Unit 6 - Ground To 20th Floor Tower 10, Unit 6 - Ground To 21th Floor

### TYPE - B9 (2 BED)

| SALE AREA   | 994 Sft | 92.38 Sqm |
|-------------|---------|-----------|
| CARPET AREA | 625 Sft | 58.07 Sqm |

42

Unit Type - B10







### Building - 2 Tower 5, Unit 6 - Ground To 19<sup>th</sup> & 21<sup>st</sup> Floor

### TYPE - B10 (2 BED)

| SALE AREA   | 994 Sft | 92.38 Sqm |
|-------------|---------|-----------|
| CARPET AREA | 625 Sft | 58.07 Sgm |



## Unit Type - B11

2 Bed





# 

Building - 2,3A & 3B Tower 8, Unit 2 - Ground To