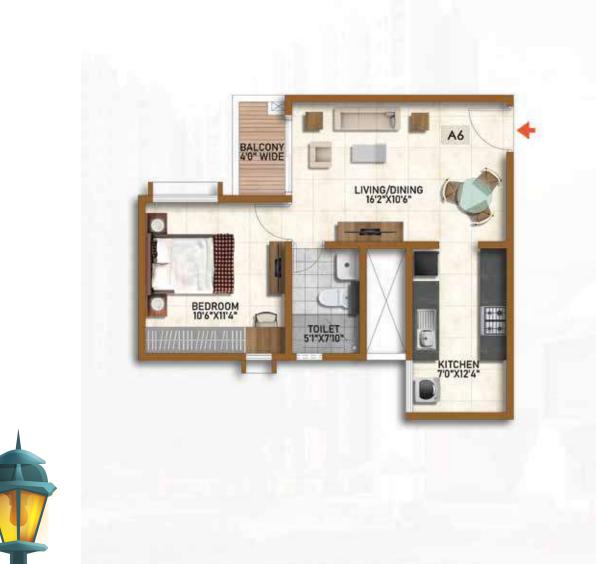

### View of Central Courtyard

Unit Type - A6

Building-1, Tower-2 Unit 10 - Ground To 21st Floor

TYPE - A6 (1 BED)

| SALE   | 646 Sft | 60.00 Sqm |
|--------|---------|-----------|
| CARPET | 428 Sft | 39.76 Sqm |