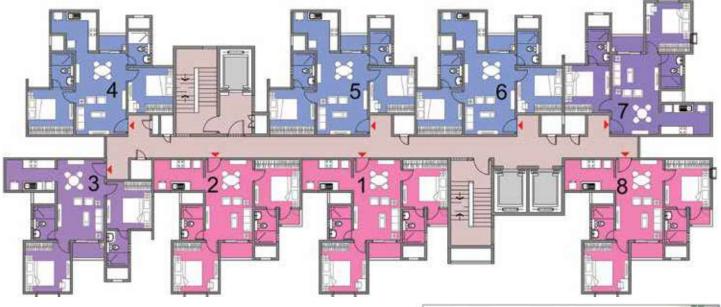

A | CARPET | T AREA |
|--------|-----------|------------|--------|---------|--------|--------|
| COLOUR | Unit type | No. of Bed | (sqm)  | (sft)   | (sqm)  | (sft)  |
| 1      | B 13      | 2 BED      | 92.81  | 999     | 58.55  | 630    |
| 2      | B 13      | 2 BED      | 92.81  | 999     | 58.55  | 630    |
| 3      | 87        | 2 BED      | 90.77  | 977     | 58.3   | 628    |
| 4      | B 4       | 2 BED      | 90.21  | 971     | 59.01  | 635    |
| 5      | B 4       | 2 BED      | 90.21  | 971     | 59.01  | 635    |
| 6      | B 4       | 2 BED      | 90.21  | 971     | 59.01  | 635    |
| 7      | B 6       | 2 BED      | 90.77  | 977     | 58.3   | 628    |
| 8      | B 13      | 2 BED      | 92.81  | 999     | 58.55  | 630    |







## Cluster Plan - Building 3A Tower - 7



| BUILDI | NG-3A     | TOWER-7    | SALEAB | LE AREA | CARPE | T AREA |
|--------|-----------|------------|--------|---------|-------|--------|
| COLOUR | Unit type | No. of Bed | (sqm)  | (sft)   | (sqm) | (sft)  |
| 1      | B 13      | 2 BED      | 92.81  | 999     | 58.55 | 630    |
| 2      | B 13      | 2 BED      | 92.81  | 999     | 58.55 | 630    |
| 3      | B 7       | 2 BED      | 90.77  | 977     | 58.3  | 628    |
| 4      | B 4       | 2 BED      | 90.21  | 971     | 59.01 | 635    |
| 5      | B 4       | 2 BED      | 90.21  | 971     | 59.01 | 635    |
| 6      | B 4       | 2 BED      | 90.21  | 971     | 59.01 | 635    |
| 7      | B 6       | 2 BED      | 90.77  | 977     | 58.3  | 628    |
| 8      | B 13      | 2 BED      | 92.81  | 999     | 58.55 | 630    |





N