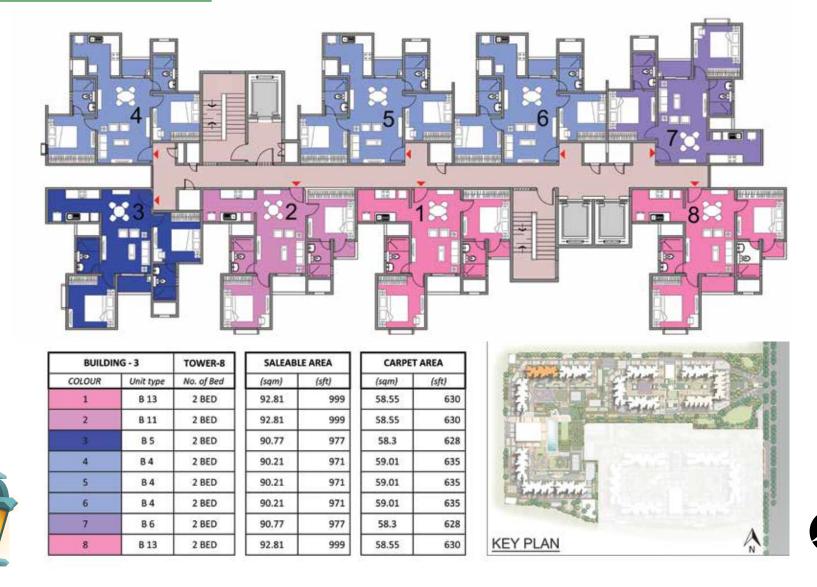

AB | LE AREA | CARPE | T AREA |
|--------|-----------|------------|--------|---------|-------|--------|
| COLOUR | Unit type | No. of Bed | (sqm)  | (sft)   | (sqm) | (sft)  |
| 1      | B 13      | 2 BED      | 92.81  | 999     | 58.55 | 630    |
| 2      | B 13      | 2 BED      | 92.81  | 999     | 58.55 | 630    |
| 3      | B 7       | 2 BED      | 90.77  | 977     | 58.3  | 628    |
| 4      | B 4       | 2 BED      | 90.21  | 971     | 59.01 | 635    |
| 5      | B 4       | 2 BED      | 90.21  | 971     | 59.01 | 635    |
| 6      | B 4       | 2 BED      | 90.21  | 971     | 59.01 | 635    |
| 7      | B 6       | 2 BED      | 90.77  | 977     | 58.3  | 628    |
| 8      | B 13      | 2 BED      | 92.81  | 999     | 58.55 | 630    |





N

### Cluster Plan Building 3A Tower - 8



# Cluster Plan - Building 3A Tower - 9





| BUILDING - 3A |           | TOWER-9    | SALEAB | LE AREA | CARPET | r AREA |
|---------------|-----------|------------|--------|---------|--------|--------|
| COLOUR        | Unit type | No. of Bed | (sqm)  | (sft)   | (sqm)  | (sft)  |
| 4             | B1        | 2 8ED      | 88.66  | 955     | 57.04  | 614    |
| 2             | B 2       | 2 BED      | 88.66  | 955     | 57.04  | 614    |
| 3             | B 14      | 2 BED      | 92.81  | 999     | 58.55  | 630    |
| 4             | B 14      | 2 BED      | 92.81  | 999     | 58.55  | 630    |
| (5)           | 8 12      | 2 BED      | 92.81  | 999     | 58.55  | 630    |
| 6             | 89        | 2 BED      | 92.38  | 994     | 58.07  | 625    |
| 19.1          | B 3       | 2 BE