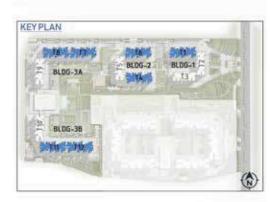

or

### TYPE - B10 (2 BED)

| SALE AREA   | 994 Sft | 92.38 Sqm |
|-------------|---------|-----------|
| CARPET AREA | 625 Sft | 58.07 Sgm |



## Unit Type - B11

2 Bed





# 

Building - 2,3A & 3B Tower 8, Unit 2 - Ground To 20<sup>th</sup> Floor Tower 4,11 & 12, Unit 5 - Ground To 19<sup>th</sup> & 21<sup>st</sup> Floor

### TYPE - B11 (2 BED)

| SALE AREA   | 999 Sft | 92.81 Sqm |
|-------------|---------|-----------|
| CARPET AREA | 630 Sft | 58.55 Sgm |

44

Unit Type - B12







### Building - 2,3A & 3B

Tower 5 & 10, Unit 5 - Ground To 21<sup>st</sup> Floor Tower 9, Unit 5 - Ground To 20<sup>th</sup> Floor

### TYPE - B12 (2 BED)

| SALE AREA   | 999 Sft | 92.81 Sqm |
|-------------|---------|-----------|
| CARPET AREA | 630 Sft | 58.55 Sgm |



## Unit Type - B13

### 2 Bed













2 Bed (R)



| YPE – B14 (2 BED) |         |                                                                                                                                                                                                                                                                                                                                                                                                                                                                                                                                                                                                                                                                                                     |
|-------------------|---------|------------------------------------