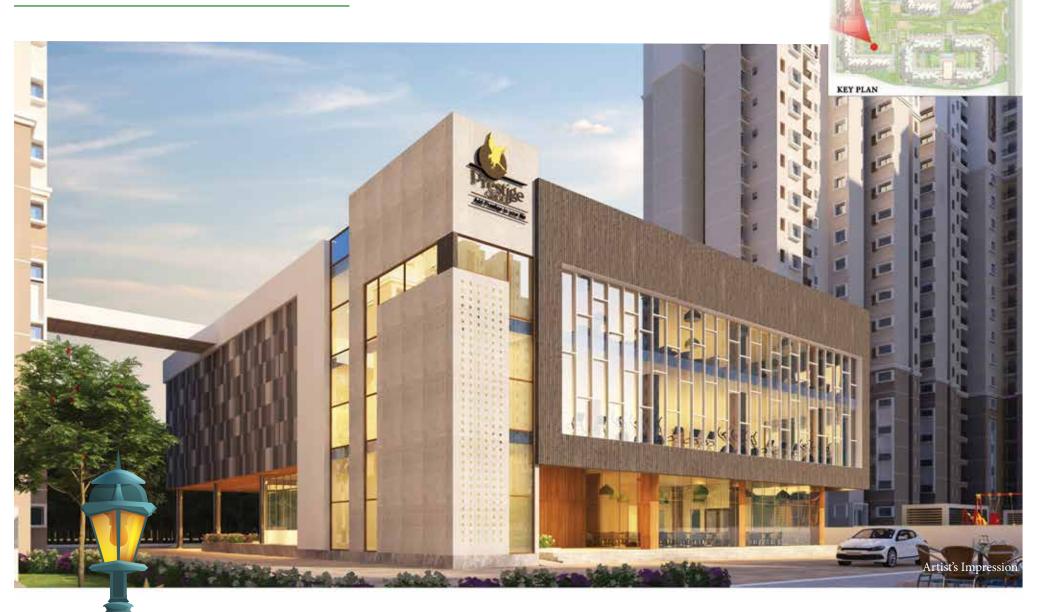

Enjoy the luxury of a fully equipped clubhouse with a gamut of recreational amenities including a swimming pool, gym, health club, indoor badminton court, party halls, billiards, table tennis, board games, reading room, and provision for a crèche. There is also provision for a convenience store, pharmacy and doctor's clinic, a mini theatre and space for an ATM.

## Clubhouse View

## Clubhouse View - North East