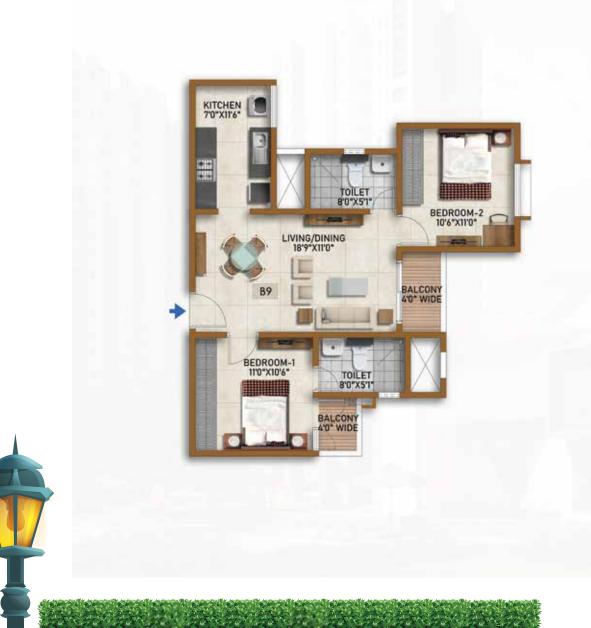

### TYPE - B9 (2 BED)

| SALE AREA   | 994 Sft | 92.38 Sqm |
|-------------|---------|-----------|
| CARPET AREA | 625 Sft | 58.07 Sqm |

42

Unit Type - B10