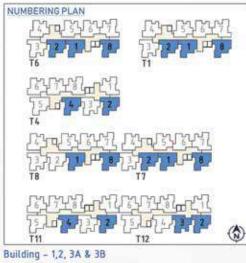

### Cluster Plan - Building 1 Tower - 1

| BUILDI | NG - 1    | TOWER-1    | SALEAB | LE AREA | CARPET | AREA  |
|--------|-----------|------------|--------|---------|--------|-------|
| COLOUR | Unit type | No. of Bed | (sqm)  | (sft)   | (sqm)  | (sft) |
| 1      | B 13      | 2 BED      | 92.81  | 999     | 58.55  | 630   |
| 2      | B 13      | 2 BED      | 92.81  | 999     | 58.55  | 630   |
| 3      | 87        | 2 BED      | 90.77  | 977     | 58.3   | 628   |
| 4      | B4        | 2 BED      | 90.21  | 971     | 59.01  | 635   |
| 5      | В4        | 2 BED      | 90.21  | 971     | 59.01  | 635   |
| 6      | B4        | 2 BED      | 90.21  | 971     | 59.01  | 635   |
| 7      | B 6       | 2 BED      | 90.77  | 977     | 58.3   | 628   |
| 8      | 8 13      | 2 BED      | 92.81  | 999     | 58.55  | 630   |

| BUILDI | NG - 1    | TOWER-2    | SALEAB | LE AREA | CARPE | T AREA |
|--------|-----------|------------|--------|---------|-------|--------|
| COLOUR | Unit type | No. of Bed | (sqm)  | (sft)   | (sqm) | (sft)  |
| 1      | A7        | 1 BED      | 60.00  | 646     | 39.76 | 428    |
| 2      | A 7       | 1 BED      | 60.00  | 646     | 39.76 | 428    |
| 3      | A 11      | 1 BED      | 60.63  | 652     | 39.76 | 428    |
| 4      | A 4       | 1 BED      | 60.00  | 646     | 39.76 | 428    |
| 5      | A 10      | 1 BED      | 60.39  | 650     | 40.08 | 431    |
| 6      | A 10      | 1 8ED      | 60.39  | 650     | 40.08 | 431    |
| 7      | A 10      | 1 BED      | 60.39  | 650     | 40.08 | 431    |
| 8      | A4        | 1 BED      | 60.00  | 646     | 39.76 | 428    |
| 9      | A 3       | 1 BED      | 60.00  | 646     | 39.76 | 428    |
| 10     | A 6       | 1 BED      | 60.00  | 646     | 39.76 | 428    |

## Cluster Plan - Building 1 Tower - 3

| BUILDI | NG - 1    | TOWER-3    | SALEAB | LE AREA | CARPET | AREA  |
|--------|-----------|------------|--------|---------|--------|-------|
| COLOUR | Unit type | No. of Bed | (sqm)  | (sft)   | (sqm)  | (sft) |
| 1      | A 5       | 1 BED      | 60.00  | 646     | 39.11  | 421   |
| 2      | A 9       | 1 BED      | 60.00  | 646     | 39.76  | 428   |
| 3      | A 8       | 1 BED      | 60.00  | 646     | 39.76  | 428   |
| 4      | A 9       | 1 BED      | 60.00  | 646     | 39.76  | 428   |
| 5      | A 8       | 1 BED      | 60.00  | 646     | 39.76  | 428   |
| 6      | A 8       | 1 BED      | 60.00  | 646     | 39.76  | 428   |
| 7      | A 8       | 1 BED      | 60.00  | 646     | 39.76  | 428   |
| 8      | A 1       | 1 BED      | 59.16  | 636     | 38.66  | 416   |
| 9      | A 2       | 1 BED      | 59.29  | 639     | 38.72  | 417   |

### Cluster Plan - Building 2 Tower - 4

| BUILDI | NG - 2    | TOWER-4    | SALEAB | LE AREA | CARPE | T AREA |
|--------|-----------|------------|--------|---------|-------|--------|
| COLOUR | Unit type | No. of Bed | (sqm)  | (sft)   | (sqm) | (sft)  |
| 1      | B 6       | 2 BED      | 90.77  | 977     | 58.3  | 628    |
| 2      | B 13      | 2 BED      | 92.81  | 999     | 58.55 | 630    |
| 3      | B 7       | 2 BED      | 90.77  | 977     | 58.3  | 628    |
| 4      | B 13      | 2 BED      | 92.81  | 999     | 58.55 | 630    |
| 5      | B 11      | 2 BED      | 92.81  | 999     | 58.55 | 630    |
| 6      | B 4       | 2 BED      | 90.21  | 971     | 59.01 | 635    |
| 7      | 84        | 2 BED      | 90.21  | 971     | 59.01 | 635    |
| 8      | 86        | 2 BED      | 90.77  | 977     | 58.3  | 628    |

## Cluster Plan - Building 2 Tower - 5

| BUILDH | NG - 2    | TOWER-5    | SALEAB | LE AREA | CARPE | T AREA |
|--------|-----------|------------|--------|---------|-------|--------|
| COLOUR | Unit type | No. of Bed | (sqm)  | (sft)   | (sqm) | (sft)  |
| 1      | B 8       | 2 BED      | 91.39  | 984     | 59.6  | 642    |
| 2      | B 2       | 2 BED      | 88.66  | 955     | 57.04 | 614    |
| 3      | B 14      | 2 BED      | 92.81  | 999     | 58.55 | 630    |
| 4      | B 14      | 2 BED      | 92.81  | 999     | 58.55 | 630    |
| 5      | 8 12      | 2 BED      | 92.81  | 999     | 58.55 | 630    |
| 6      | B 10      | 2 BED      | 92.38  | 994     | 58.07 | 625    |
| 1      | 83        | 2 8ED      | 90.21  | 971     | 59.01 | 635    |

| BUILDI | NG - 2    | TOWER-6    | SALEAB | LE AREA | CARPET | T AREA |
|--------|-----------|------------|--------|---------|--------|--------|
| COLOUR | Unit type | No. of Bed | (sqm)  | (sft)   | (sqm)  | (sft)  |
| 1      | B 13      | 2 BED      | 92.81  | 999     | 58.55  | 630    |
| 2      | B 13      | 2 BED      | 92.81  | 999     | 58.55  | 630    |
| 3      | 87        | 2 BED      | 90.77  | 977     | 58.3   | 628    |
| 4      | B 4       | 2 BED      | 90.21  | 971     | 59.01  | 635    |
| 5      | B 4       | 2 BED      | 90.21  | 971     | 59.01  | 635    |
| 6      | B 4       | 2 BED      | 90.21  | 971     | 59.01  | 635    |
| 7      | B 6       | 2 BED      | 90.77  | 977     | 58.3   | 628    |
| 8      | B 13      | 2 BED      | 92.81  | 999     | 58.55  | 630    |

## Cluster Plan - Building 3A Tower - 7

| BUILDI | NG-3A     | TOWER-7    | SALEAB | LE AREA | CARPE | T AREA |
|--------|-----------|------------|--------|---------|-------|--------|
| COLOUR | Unit type | No. of Bed | (sqm)  | (sft)   | (sqm) | (sft)  |
| 1      | B 13      | 2 BED      | 92.81  | 999     | 58.55 | 630    |
| 2      | B 13      | 2 BED      | 92.81  | 999     | 58.55 | 630    |
| 3      | B 7       | 2 BED      | 90.77  | 977     | 58.3  | 628    |
| 4      | B 4       | 2 BED      | 90.21  | 971     | 59.01 | 635    |
| 5      | B 4       | 2 BED      | 90.21  | 971     | 59.01 | 635    |
| 6      | B 4       | 2 BED      | 90.21  | 971     | 59.01 | 635    |
| 7      | B 6       | 2 BED      | 90.77  | 977     | 58.3  | 628    |
| 8      | B 13      | 2 BED      | 92.81  | 999     | 58.55 | 630    |

# Cluster Plan - Building 3A Tower - 9

| BUILDING - 3A |           | TOWER-9    | SALEAB | LE AREA | CARPET | r AREA |
|---------------|-----------|------------|--------|---------|--------|--------|
| COLOUR        | Unit type | No. of Bed | (sqm)  | (sft)   | (sqm)  | (sft)  |
| 4             | B1        | 2 8ED      | 88.66  | 955     | 57.04  | 614    |
| 2             | B 2       | 2 BED      | 88.66  | 955     | 57.04  | 614    |
| 3             | B 14      | 2 BED      | 92.81  | 999     | 58.55  | 630    |
| 4             | B 14      | 2 BED      | 92.81  | 999     | 58.55  | 630    |
| (5)           | 8 12      | 2 BED      | 92.81  | 999     | 58.55  | 630    |
| 6             | 89        | 2 BED      | 92.38  | 994     | 58.07  | 625    |
| 19.1          | B 3       | 2 BED      | 90.21  | 971     | 59.01  | 635    |
| 8             | B 3       | 2 BED      | 90.21  | 971     | 59.01  | 635    |

## Cluster Plan - Building 3B Tower - 10

| BUILDIN | IG - 3B   | TOWER-10   | SALEAB | LE AREA | CARPE | T AREA |
|---------|-----------|------------|--------|---------|-------|--------|
| COLOUR  | Unit type | No. of Bed | (sqm)  | (sft)   | (sqm) | (sft)  |
| 1       | B 1       | 2 BED      | 88.66  | 955     | 57.04 | 614    |
| 2       | B 2       | 2 BED      | 88.66  | 955     | 57.04 | 614    |
| 3       | B 14      | 2 BED      | 92.81  | 999     | 58.55 | 630    |
| 4       | 8 14      | 2 BED      | 92.81  | 999     | 58.55 | 630    |
| 5       | 8 12      | 2 BED      | 92.81  | 999     | 58.55 | 630    |
| 6       | 8.9       | 2 BED      | 92.38  | 994     | 58.07 | 625    |
| 1       | B 3       | 2 BED      | 90.21  | 971     | 59.01 | 635    |
| -8      | B 3       | 2 BED      | 90.21  | 971     | 59.01 | 635    |

### Cluster Plan - Building 3B Tower - 11

| BUILDIN | IG - 3B   | TOWER-11   | SALEAB | LE AREA | CARPE | T AREA |
|---------|-----------|------------|--------|---------|-------|--------|
| COLOUR  | Unit type | No. of Bed | (sqm)  | (sft)   | (sqm) | (sft)  |
| 1       | 86        | 2 BED      | 90.77  | 977     | 58.3  | 628    |
| 2       | B 13      | 2 BED      | 92.81  | 999     | 58.55 | 630    |
| 3       | 87        | 2 BED      | 90.77  | 977     | 58.3  | 628    |
| 4       | B 13      | 2 BED      | 92.81  | 999     | 58.55 | 630    |
| 5       | B 11      | 2 BED      | 92.81  | 999     | 58.55 | 630    |
| 6       | 84        | 2 BED      | 90.21  | 971     | 59.01 | 635    |
| 7       | 84        | 2 BED      | 90.21  | 971     | 59.01 | 635    |
| 8       | 86        | 2 BED      | 90.77  | 977     | 58.3  | 628    |