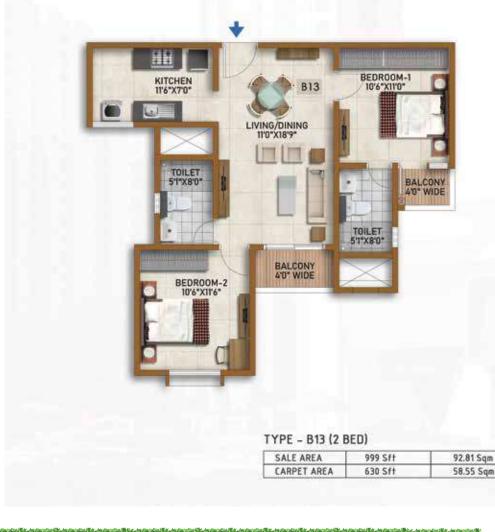

### Cluster Plan - Building 1 Tower - 1

| BUILDI | NG - 1    | TOWER-1    | SALEAB | LE AREA | CARPET | AREA  |
|--------|-----------|------------|--------|---------|--------|-------|
| COLOUR | Unit type | No. of Bed | (sqm)  | (sft)   | (sqm)  | (sft) |
| 1      | B 13      | 2 BED      | 92.81  | 999     | 58.55  | 630   |
| 2      | B 13      | 2 BED      | 92.81  | 999     | 58.55  | 630   |
| 3      | 87        | 2 BED      | 90.77  | 977     | 58.3   | 628   |
| 4      | B4        | 2 BED      | 90.21  | 971     | 59.01  | 635   |
| 5      | В4        | 2 BED      | 90.21  | 971     | 59.01  | 635   |
| 6      | B4        | 2 BED      | 90.21  | 971     | 59.01  | 635   |
| 7      | B 6       | 2 BED      | 90.77  | 977     | 58.3   | 628   |
| 8      | 8 13      | 2 BED      | 92.81  | 999     | 58.55  | 630   |