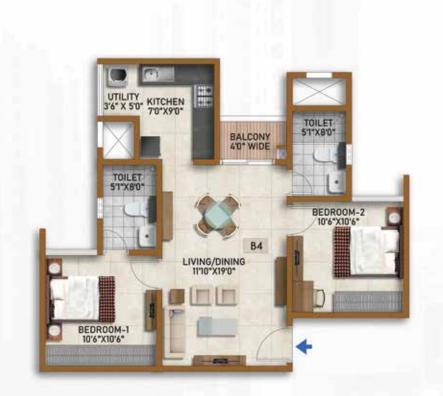

#### TYPE - B4 (2 BED)

| SALE AREA   | 971 Sft | 90.21 Sqm |
|-------------|---------|-----------|
| CARPET AREA | 635 Sft | 59.01 Sam |

#### Building - 1,2, 3A & 3B

Tower 1&6, Unit 4 - Ground To 21<sup>st</sup> Floor Unit 5 - Ground To 19<sup>th</sup> &21<sup>st</sup> Floor Unit 6 - 2<sup>nd</sup> To 21<sup>st</sup> Floor Tower 4, Unit 6 & 7 - Ground To 21<sup>st</sup> Floor Tower 7&8, Unit 4 - Ground To 20<sup>th</sup> Floor Unit 5 - Ground To 19<sup>th</sup> Floor Unit 6 - 2<sup>nd</sup> To 20<sup>th</sup> Floor Tower 11&12, Unit 6&7 - Ground To 21<sup>st</sup> Floor