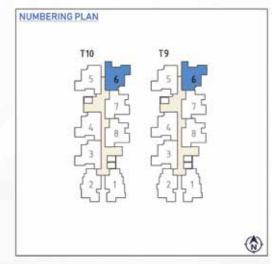

21<sup>st</sup> Floor Tower 7 & 8, Unit 7 - Ground To 20<sup>th</sup> Floor

### TYPE - B6 (2 BED)

| SALE AREA   | 977 Sft | 90.77 Sqm |
|-------------|---------|-----------|
| CARPET AREA | 628 Sft | 58.30 Sgm |

## Courtyard View - North West



Unit Type - B7





Tower 1, Unit 3 - Ground To 21<sup>st</sup> Floor Tower 4,11 & 12, Unit 3 - 2<sup>nd</sup> To 21<sup>st</sup> Floor Tower 6 & 7, Unit 3 - Ground To 20<sup>th</sup> Floor

TYPE - B7 (2 BED)

| SALE AREA   | 977 Sft | 90.77 Sqm |
|-------------|---------|-----------|
| CARPET AREA | 628 Sft | 58.30 Sqm |









Building - 2 Tower 5, Unit 1 - Ground To 21<sup>st</sup> Floor

TYPE - B8 (2 BED)

| SALE AREA   | 984 Sft | 91.39 Sqm |
|-------------|---------|-----------|
| CARPET AREA | 642 Sft | 59.60 Sgm |

Unit Type - B9







### Building - 3A, 3B

Tower 9, Unit 6 - Ground To 20th Floor Tower 10, Unit 6 - Ground To 21th Floor

### TYPE - B9 (2 BED)

| SALE AREA   | 994 Sft | 92.38 Sqm |
|-------------|---------|-----------|
| CARPET AREA | 625 Sft | 58.07 Sqm |

42

Unit Type - B10







### Building - 2 Tower 5, Unit 6 - Ground To 19<sup>th</sup> & 21<sup>st</sup> Floor

### TYPE - B10 (2 BED)

| SALE AREA   | 994 Sft | 92.38 Sqm |
|-------------|---------|-----------|
| CARPET AREA | 625 Sft | 58.07 Sgm |



## Unit Type - B11

2 Bed





# 

Building - 2,3A & 3B Tower 8, Unit 2 - Ground To 20<sup>th</sup> Floor Tower 4,11 & 12, Unit 5 - Ground To 19<sup>th</sup> & 21<sup>st</sup> Floor

### TYPE - B11 (2 BED)

| SALE AREA   | 999 Sft | 92.81 Sqm |
|-------------|---------|-----------|
| CARPET AREA | 630