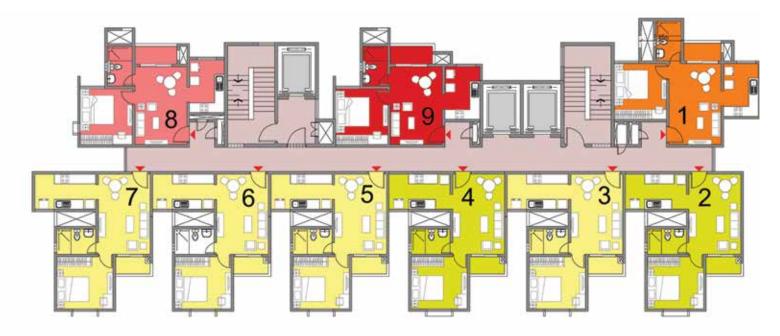

## Cluster Plan - Building 3A Tower - 7

| BUILDI | NG-3A     | TOWER-7    | SALEAB | LE AREA | CARPE | T AREA |
|--------|-----------|------------|--------|---------|-------|--------|
| COLOUR | Unit type | No. of Bed | (sqm)  | (sft)   | (sqm) | (sft)  |
| 1      | B 13      | 2 BED      | 92.81  | 999     | 58.55 | 630    |
| 2      | B 13      | 2 BED      | 92.81  | 999     | 58.55 | 630    |
| 3      | B 7       | 2 BED      | 90.77  | 977     | 58.3  | 628    |
| 4      | B 4       | 2 BED      | 90.21  | 971     | 59.01 | 635    |
| 5      | B 4       | 2 BED      | 90.21  | 971     | 59.01 | 635    |
| 6      | B 4       | 2 BED      | 90.21  | 971     | 59.01 | 635    |
| 7      | B 6       | 2 BED      | 90.77  | 977     | 58.3  | 628    |
| 8      | B 13      | 2 BED      | 92.81  | 999     | 58.55 | 630    |

### Cluster Plan Building 3A Tower - 8

# Cluster Plan - Building 3A Tower - 9

| BUILDING - 3A |           | TOWER-9    | SALEAB | LE AREA | CARPET | r AREA |
|---------------|-----------|------------|--------|---------|--------|--------|
| COLOUR        | Unit type | No. of Bed | (sqm)  | (sft)   | (sqm)  | (sft)  |
| 4             | B1        | 2 8ED      | 88.66  | 955     | 57.04  | 614    |
| 2             | B 2       | 2 BED      | 88.66  | 955     | 57.04  | 614    |
| 3             | B 14      | 2 BED      | 92.81  | 999     | 58.55  | 630    |
| 4             | B 14      | 2 BED      | 92.81  | 999     | 58.55  | 630    |
| (5)           | 8 12      | 2 BED      | 92.81  | 999     | 58.55  | 630    |
| 6             | 89        | 2 BED      | 92.38  | 994     | 58.07  | 625    |
| 19.1          | B 3       | 2 BED      | 90.21  | 971     | 59.01  | 635    |
| 8             | B 3       | 2 BED      | 90.21  | 971     | 59.01  | 635    |