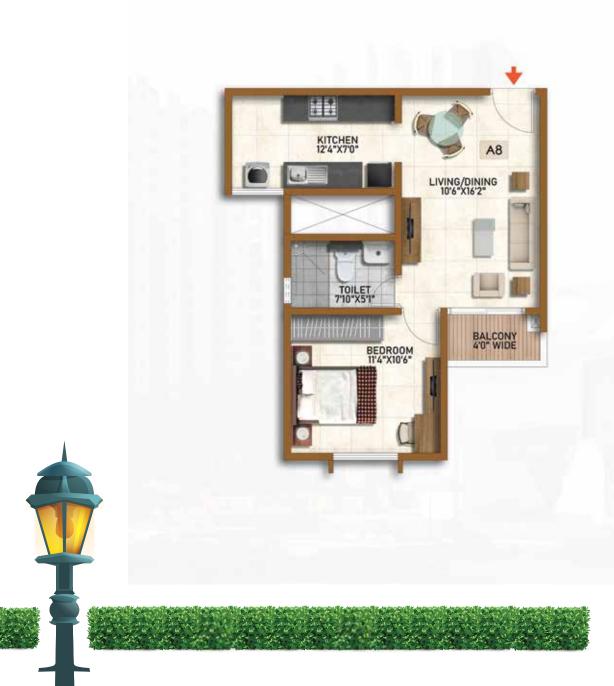

Unit Type - A8

Building-1, Tower-3 Unit 3 - 2<sup>nd</sup> Floor To 21<sup>st</sup> Floor Unit 5, 6 & 7- Ground To 21<sup>st</sup> Floor

T3

TYPE - A8 (1 BED)

| SALE   | 646 Sft | 60.00 Sqm |
|--------|---------|-----------|
| CARPET | 428 Sft | 39.76 Sgm |